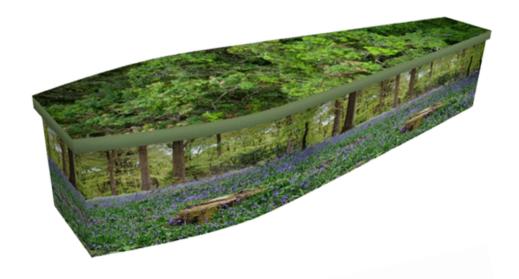

Bluebell

Poppy 1

Please note that colours may vary slightly from the images shown.

Please note that colours may vary slightly from the images shown.

St George's Cross

Please note that colours may vary slightly from the images shown.