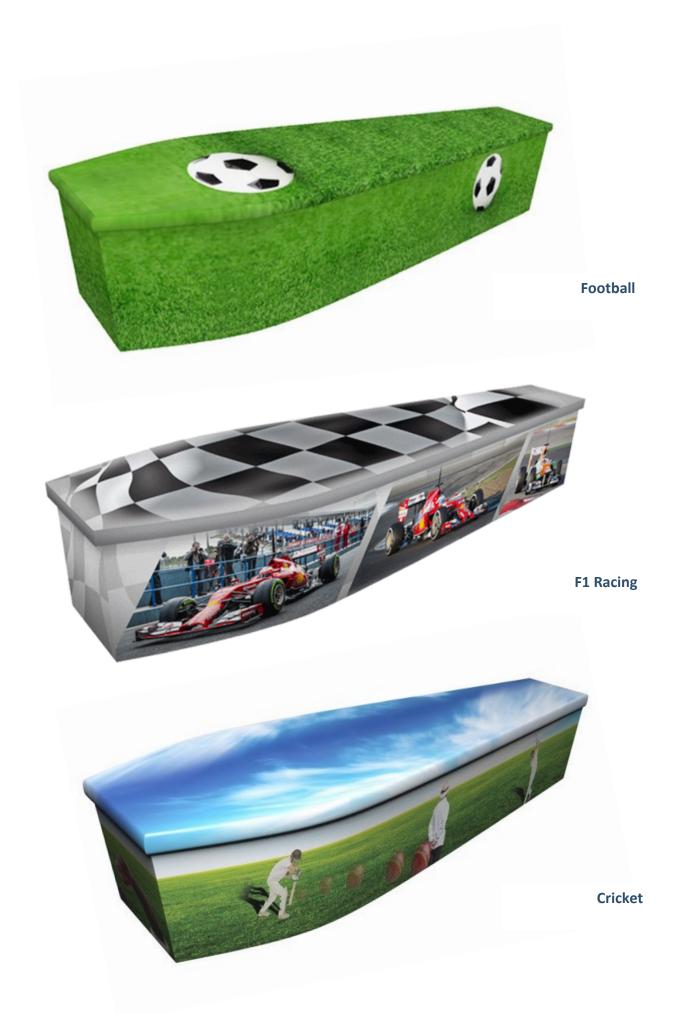

## All coffins within our Contemporary Range are suitable for both burial and cremation

From August 2023

Please note that handles will be fitted if burial is requested.

Further designs are available.
Please ask if you are looking
for a particular image or theme.