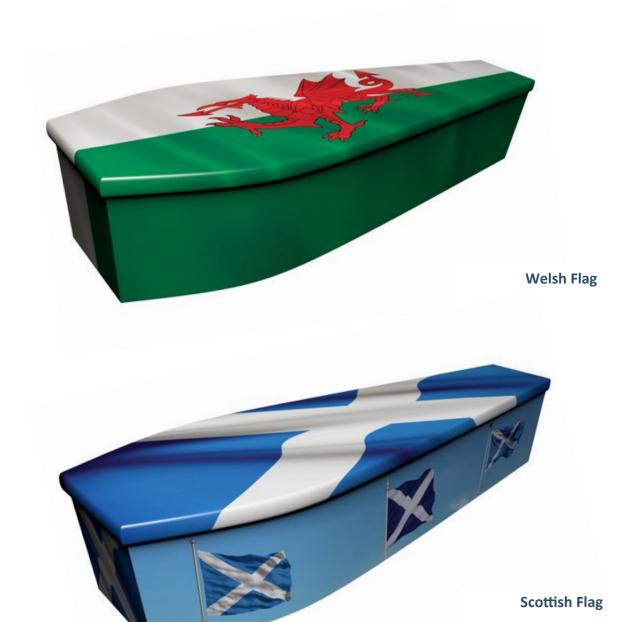

## All coffins within our Contemporary Range are suitable for both burial and cremation

From August 2023

Please note that handles will be fitted if burial is requested.

Further designs are available.
Please ask if you are looking
for a particular image or theme.