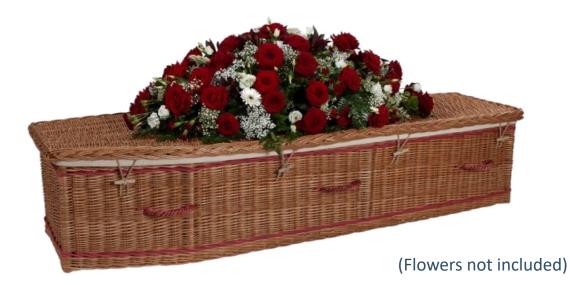

# Superior Willow (Curved End)

Superior curved end casket, shown in weather-beaten gold finish, inlaid with hand-dyed pink bands and woven pink handles. Handmade and finished in Somerset using willow grown on the Somerset levels. Can be supplied plain or with a choice of coloured bands and handles. Natural calico cotton liner and pillow. Also available in buff willow.

(Flowers not included)

£1,150.00

#### **Optional band and handle colours**

Royal blue Purple Yellow Brown Red

Black

| Turquoise |
|-----------|
| Pink      |
| Burgundy  |
| Orange    |
| Green     |
| Navy      |