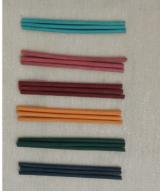

#### **Optional band and handle colours**

Royal blue Purple

Yellow

Brown

Red

Black

| Turquoise |  |
|-----------|--|
| Pink      |  |
| Burgundy  |  |
| Orange    |  |
| Green     |  |
| Navy      |  |