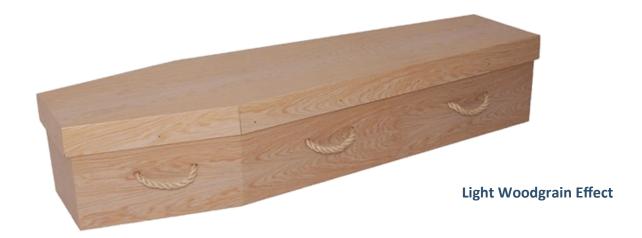

# Cardboard Coffins with stock designs£525.00Cardboard Coffins with custom designprice on request<br/>from £650.00