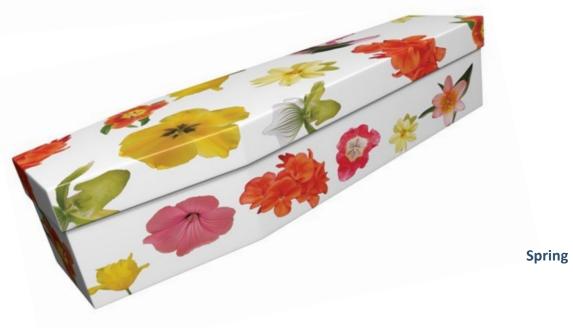

All coffins within our Environmental Range are suitable for both burial and cremation

From August 2023

Please note that handles will be fitted if burial is requested.

Further designs are available. Please ask if you are looking for a particular image or theme.



# Cardboard

Cardboard coffins can be supplied with or without rope handles.

Please note that handles will be required if burial is requested.

#### **Brown Economy Cardboard**

£475.00



# Cardboard Coffins with stock designs£525.00Cardboard Coffins with custom designprice on request<br/>from £650.00





#### Woodland Green



#### Lilies





Please note that colours may vary slightly from the images shown.

# Seagrass (Curved End)

Seagrass is highly renewable and, once spun into a strong yarn, is£845.00woven into this beautiful, curve-ended coffin. Supplied with afitted natural cotton lining and rope handles.Also available in Traditional Shape.



### Bamboo (Traditional Shape)

Made from sustainable bamboo which is interlaced and then£845.00woven around a strong natural frame.Supplied with a natural cotton lining and name plate.



(Flowers not included)

# Pine

Built using Scandinavian Redwood and trimmed with single£845.00Mouldings (shown fitted with rope handles).



### Willow (Plain) Curved Ended

A beautiful willow weave coffin supplied with a soft natural£845.00fabric lining, wooden name plate and rope handles.Al