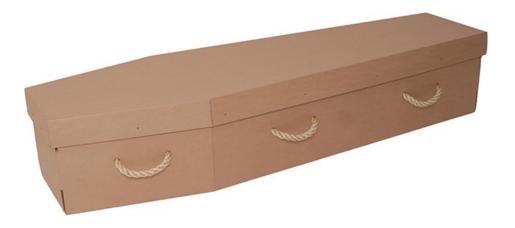

All coffins within our Environmental Range are suitable for both burial and cremation

From August 2023

Please note that handles will be fitted if burial is requested.

Further designs are available. Please ask if you are looking for a particular image or theme.



# Cardboard

Cardboard coffins can be supplied with or without rope handles.

Please note that handles will be required if burial is requested.

#### **Brown Economy Cardboard**

£475.00



# Cardboard Coffins with stock designs£525.00Cardboard Coffins with custom designprice on request<br/>from £650.00





#### Woodland Green



#### Lilies





Please note that colours may vary slightly from the images shown.

# Seagrass (Curved End)

Seagrass is highly renewable and, once spun into a strong yarn, is£845.00woven into this beautiful, curve-ended coffin. Supplied with afitted natural cotton lining and rope handles.Also available in Traditional Shape.



### Bamboo (Traditional Shape)

Made from sustainable bamboo which is interlaced and then£845.00woven around a strong natural frame.Supplied with a natural cotton lining and name plate.



(Flowers not included)

# Pine

Built using Scandinavian Redwood and trimmed with single£845.00Mouldings (shown fitted with rope handles