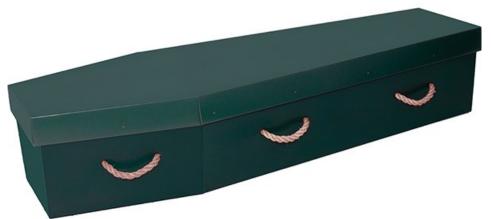

All coffins within our Environmental Range are suitable for both burial and cremation

From August 2023

Please note that handles will be fitted if burial is requested.

Further designs are available. Please ask if you are looking for a particular image or theme.



# Cardboard

Cardboard coffins can be supplied with or without rope handles.

Please note that handles will be required if burial is requested.

#### **Brown Economy Cardboard**

£475.00



# Cardboard Coffins with stock designs£525.00Cardboard Coffins with custom designprice on request<br/>from £650.00





#### Woodland Green



#### Lilies





Please note that colours may vary slightly from the images shown.

# Seagrass (Curved End)

Seagrass is highly renewable and, once spun into a strong yarn, is£845.00woven into this beautiful, curve-ended coffin. Supplied with afitted natural cotton lining and rope handles.Also available in Traditional Shape.



### Bamboo (Traditional Shape)

Made from sustainable bamboo which is interlaced and then£845.00woven around a strong natural frame.Supplied with a natural cotton lining and name plate.



(Flowers not included)

# Pine

Built using Scandinavian Redwood and trimmed with single£845.00Mouldings (shown fitted with rope handles).



### Willow (Plain) Curved Ended

A beautiful willow weave coffin supplied with a soft natural£845.00fabric lining,