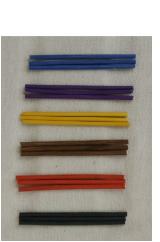

#### **Optional band and handle colours**

Royal blue Purple

Yellow

Brown

Red

Black

| Turquoise |  |
|-----------|--|
| Pink      |  |
| Burgundy  |  |
| Orange    |  |
| Green     |  |
| Navy      |  |