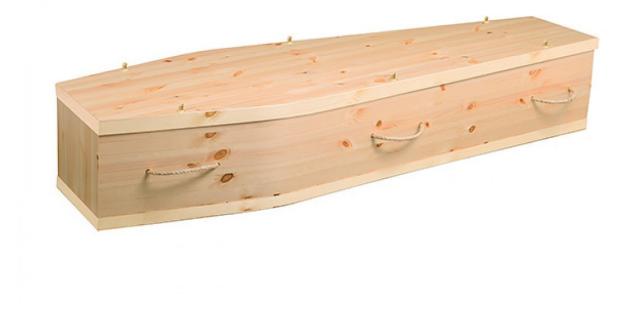

# Pine

Built using Scandinavian Redwood and trimmed with single£845.00Mouldings (shown fitted with rope handles).