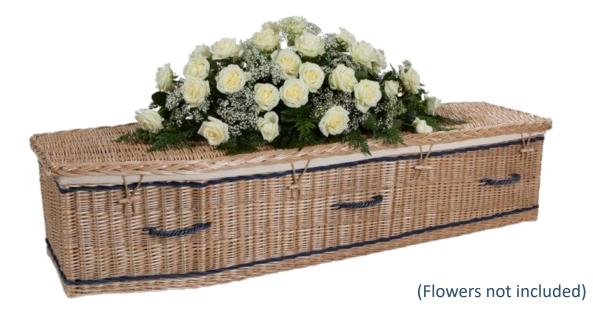

# Seagrass (Curved End)

Seagrass is highly renewable and, once spun into a strong yarn, is£845.00woven into this beautiful, curve-ended coffin. Supplied with afitted natural cotton lining and rope handles.Also available in Traditional Shape.