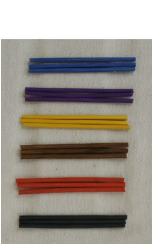

#### **Optional band and handle colours**

Royal blue Purple

Yellow

Brown

Red

Black

| Turquoise |  |
|-----------|--|
| Pink      |  |
| Burgundy  |  |
| Orange    |  |
| Green     |  |
| Navy      |  |