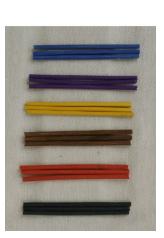

# Superior Willow (Colours Range)

Handmade and finished in Somerset using willow grown on the Somerset levels. Natural calico cotton liner and pillow.

Rainbow and Coloured willow coffins are available in traditional or curved end styles and available in many different colour options.

#### **Optional band and handle colours**

Royal blue Purple Yellow Brown Red

Black