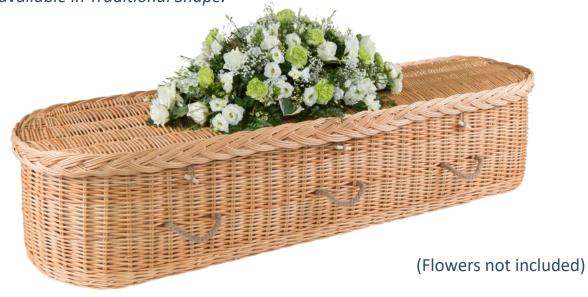

### Willow (Plain) Curved Ended

A beautiful willow weave coffin supplied with a soft natural£845.00fabric lining, wooden name plate and rope handles.Also available in Traditional Shape.