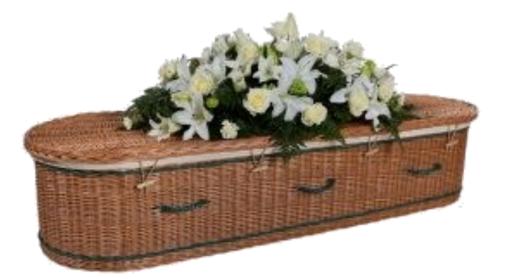

### Willow (Plain) Curved Ended

A beautiful willow weave coffin supplied with a soft natural£845.00fabric lining, wooden name plate and rope handles.Also available in Traditional Shape.

# Seagrass (Curved End)

Seagrass is highly renewable and, once spun into a strong yarn, is£845.00woven into this beautiful, curve-ended coffin. Supplied with afitted natural cotton lining and rope handles.Also available in Traditional Shape.