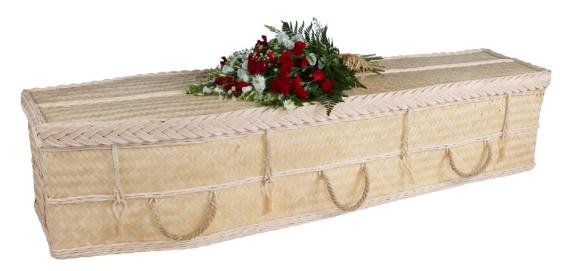

### Bamboo (Traditional Shape)

Made from sustainable bamboo which is interlaced and then£845.00woven around a strong natural frame.Supplied with a natural cotton lining and name plate.

(Flowers not included)