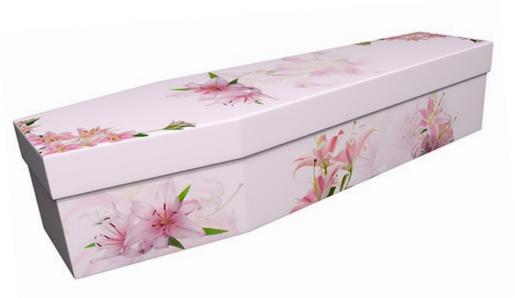

All coffins within our Environmental Range are suitable for both burial and cremation

From August 2023

Please note that handles will be fitted if burial is requested.

Further designs are available. Please ask if you are looking for a particular image or theme.



# Cardboard

Cardboard coffins can be supplied with or without rope handles.

Please note that handles will be required if burial is requested.

#### **Brown Economy Cardboard**

£475.00



# Cardboard Coffins with stock designs£525.00Cardboard Coffins with custom designprice on request<br/>from £650.00





#### Woodland Green



#### Lilies





Please note that colours may vary slightly from the images shown.

# Seagrass (Curved End)

Seagrass is highly renewable and, once spun into a strong yarn, is£845.00woven into this beautiful, curve-ended coffin. Supplied with afitted natural cotton lining and rope handles.Also available in Traditional Shape.



### Bamboo (Traditional Shape)

Made from sustainable bamboo which is interlaced and then£845.00woven around a strong natural frame.Supplied with a natural cotton lining and name plate.



(Flowers not included)

# Pine

Built using Scandinavian Redwood and trimmed with single£845.00Mouldings (shown fitted with rope handles).



### Willow (Plain) Curved Ended

A beautiful willow weave coffin supplied with a soft natural£845.00fabric lining, wooden name plate and