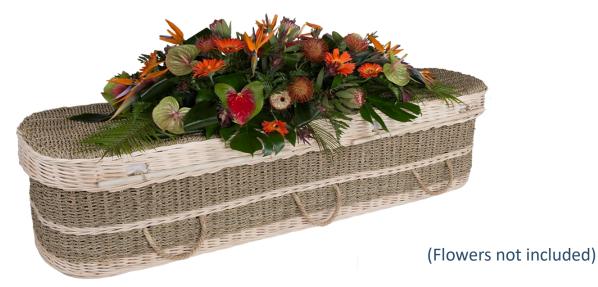

# Seagrass (Curved End)

Seagrass is highly renewable and, once spun into a strong yarn, is£845.00woven into this beautiful, curve-ended coffin. Supplied with afitted natural cotton lining and rope handles.Also available in Traditional Shape.