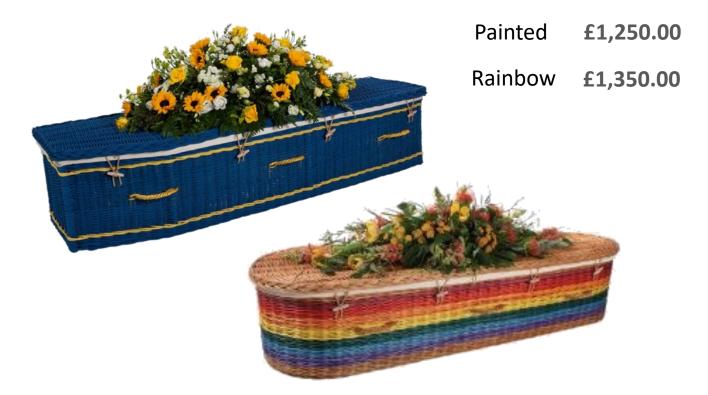

# Superior Willow (Colours Range)

Handmade and finished in Somerset using willow grown on the Somerset levels. Natural calico cotton liner and pillow.

Rainbow and Coloured willow coffins are available in traditional or curved end styles and available in many different colour options.