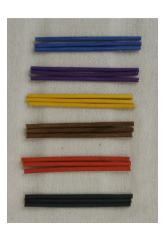

# Superior Willow (Traditional Shape)

Superior traditional shaped coffin shown in weather-beaten gold **£1,150.00** finish, inlaid with hand-dyed navy bands and woven navy handles. Handmade and finished in Somerset using willow grown on the Somerset levels. Can be personalised with a choice of hand-dyed coloured bands and handles. Natural calico cotton liner and pillow. Also available in buff willow.

#### **Optional band and handle colours**

Royal blue Purple

Yellow

Brown

Red

Black

| Turquoise |  |
|-----------|--|
| Pink      |  |
| Burgundy  |  |
| Orange    |  |
| Green     |  |
| Navy      |  |