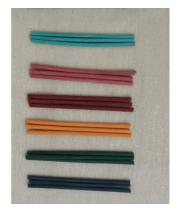

#### **Optional band and handle colours**

Royal blue Purple

Yellow

Brown

Red

Black

| Turquoise |  |
|-----------|--|
| Pink      |  |
| Burgundy  |  |
| Orange    |  |
| Green     |  |
| Navy      |  |