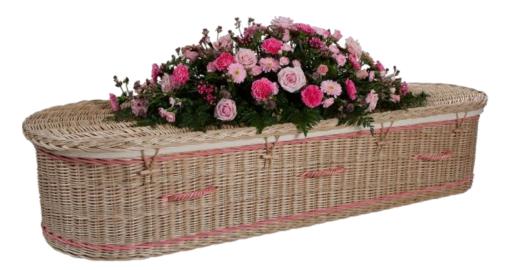

# Superior Willow (Curved End)

Superior curved end casket, shown in buff finish, inlaid with hand-dyed green bands and woven green handles. Handmade and finished in Somerset using willow grown on the Somerset levels. Can be supplied plain or with a choice of coloured bands and handles. Natural calico cotton liner and pillow. Also available in weather-beaten gold willow.

(Flowers not included)

#### **Optional band and handle colours**

Royal blue Purple Yellow Brown Red

Black

| Turquoise |   |
|-----------|---|
| Pink      |   |
| Burgundy  |   |
| Orange    | 4 |
| Green     |   |
| Navy      |   |

£1,150.00