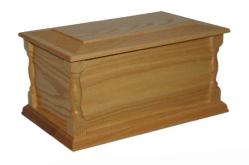

## **Wooden Cremated Remains Caskets**

**Aston Solid Oak** 

£100.00

Malvern Solid Oak

£100.00

Malvern Solid Mahogany

£100.00

**Knotty Oak Veneer** 