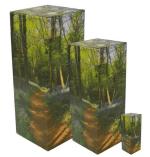

Autumn Wood 25/120/240

Bed of Roses 25/120/240

Bluebell Wood **25/120/240** 

Burgundy **25/120/240** 

Charcoal 25/120/240

Dove in Flight **25/120/240** 

Ocean Sunset 25/120/240

Sunflower Sunset 25/120/240

**Starry Night 25/120/240** 

Poppies 25/120/240

Gardening **25/120/240** 

Golf Day 240

Teddy Bear 25/45

Wildflowers 10/25/120/240

Forget-Me-Not 10/25/120/240

# Scatterpod options and prices

Poppy Field

Bluebell Woodland

Tulip

Sunset Field

**Doves** 

Sunset Ocean

Tranquil Lake