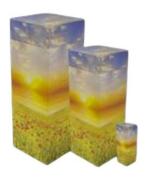

Autumn Wood 25/120/240

Bed of Roses 25/120/240

Bluebell Wood **25/120/240** 

Burgundy **25/120/240** 

Charcoal 25/120/240

Dove in Flight **25/120/240** 

Ocean Sunset 25/120/240

Sunflower Sunset 25/120/240

**Starry Night 25/120/240** 

Poppies 25/120/240

Gardening **25/120/240** 

Golf Day 240

Teddy Bear 25/45

Wildflowers 10/25/120/240

Forget-Me-Not 10/25/120/240

# Scatterpod options and prices

Poppy Field

Bluebell Woodland

Tulip

Sunset Field

**Doves** 

Sunset Ocean

Tranquil Lake