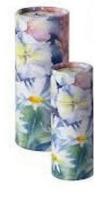

#### **Scatter Tubes**

Scatter tubes are a practical and secure way to transport and disperse cremated remains. Made from sturdy cardboard, they are biodegradable. The 240 cubic inch tube is suitable for one set of adult cremated remains.

Autumn Wood 25/120/240

Bed of Roses 25/120/240

Bluebell Wood **25/120/240** 

Burgundy **25/120/240** 

Charcoal 25/120/240

Dove in Flight **25/120/240** 

Ocean Sunset 25/120/240

Sunflower Sunset 25/120/240

**Starry Night 25/120/240** 

Poppies 25/120/240

Gardening **25/120/240** 

Golf Day 240

Teddy Bear 25/45

Wildflowers 10/25/120/240

Forget-Me-Not 10/25/120/240

# **Scatter Tube Prices**

| Extra Small | £12.00 |
|-------------|--------|
|-------------|--------|

10 cubic inches

Small £15.00

25/45 cubic inches

Medium £20.00

120 cubic inches

Large £25.00