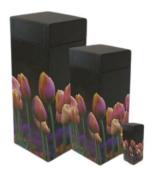

Autumn Wood 25/120/240

Bed of Roses 25/120/240

Bluebell Wood **25/120/240** 

Burgundy **25/120/240** 

Charcoal 25/120/240

Dove in Flight **25/120/240** 

Ocean Sunset 25/120/240

Sunflower Sunset 25/120/240

**Starry Night 25/120/240** 

Poppies 25/120/240

Gardening **25/120/240** 

Golf Day 240

Teddy Bear 25/45

Wildflowers 10/25/120/240

Forget-Me-Not 10/25/120/240

# Scatterpod options and prices

Poppy Field

Bluebell Woodland

Tulip

Sunset Field

**Doves** 

Sunset Ocean

Tranquil Lake