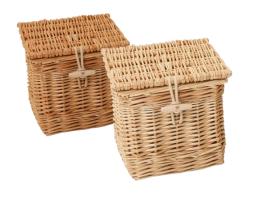

## **Willow Cremated Remains Caskets**

Willow ashes caskets are available with or without coloured bands and in weather beaten gold, buff and white willow finishes.

Optional coloured bands available to match the Superior Willow Coffins.

**Square Willow** 

£125.00

**Rectangular Willow** 

£125.00