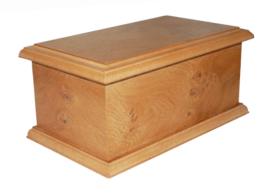

## **Wooden Cremated Remains Caskets**

**Aston Solid Oak** 

£100.00

Malvern Solid Oak

£100.00

Malvern Solid Mahogany

£100.00

**Knotty Oak Veneer** 