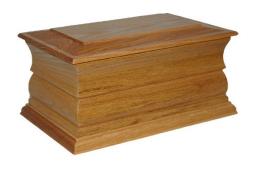

## **Wooden Cremated Remains Caskets**

**Aston Solid Oak** 

£100.00

Malvern Solid Oak

£100.00

Malvern Solid Mahogany

£100.00

**Knotty Oak Veneer** 