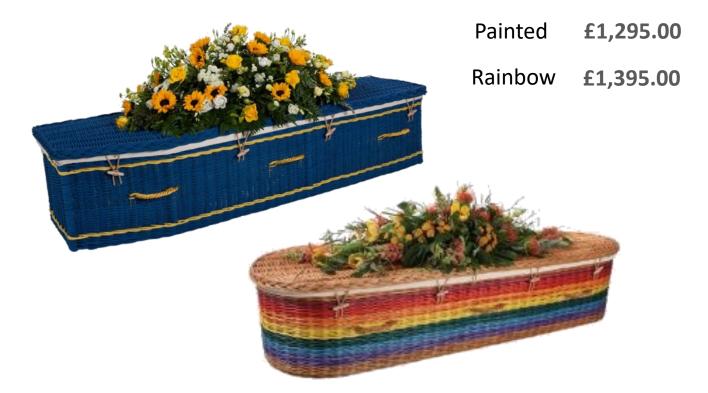

# Superior Willow (Colours Range)

Handmade and finished in Somerset using willow grown on the Somerset levels. Natural calico cotton liner and pillow.

Rainbow and Coloured willow coffins are available in traditional or curved end styles and available in many different colour options.