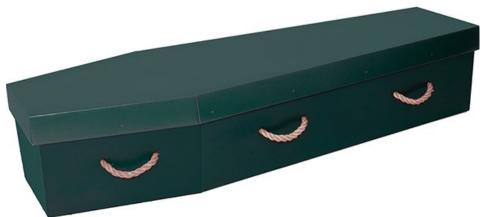

All coffins within our Environmental Range are suitable for both burial and cremation

From 1st June 2024

Please note that handles will be fitted if burial is requested.

Further designs are available. Please ask if you are looking for a particular image or theme.



# Cardboard

Cardboard coffins can be supplied with or without rope handles.

Please note that handles will be required if burial is requested.

#### **Brown Economy Cardboard**

£500.00



# Cardboard Coffins with stock designs£550.00Cardboard Coffins with custom designprice on request<br/>from £675.00





#### Woodland Green



#### Lilies





Bowls



Please note that colours may vary slightly from the images shown.

# Seagrass (Curved End)

Seagrass is highly renewable and, once spun into a strong yarn, is£895.00woven into this beautiful, curve-ended coffin.Supplied with afitted natural cotton lining and rope handles.Also available in Traditional Shape.



### Bamboo (Traditional Shape)

Made from sustainable bamboo which is interlaced and then£895.00woven around a strong natural frame.Supplied with a natural cotton lining and name plate.



(Flowers not included)

## Pine

Built using Scandinavian Redwood and trimmed with single£895.00Mouldings (shown fitted with rope handles).



### Willow (Plain) Curved Ended

A beautiful willow weave coffin supplied with a soft natural£895.00fabri