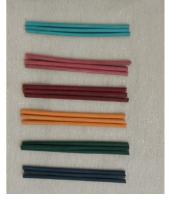

#### **Optional band and handle colours**

Royal blue Purple

Yellow

Brown

Red

Black

| Turquoise |  |
|-----------|--|
| Pink      |  |
| Burgundy  |  |
| Orange    |  |
| Green     |  |
| Navy      |  |