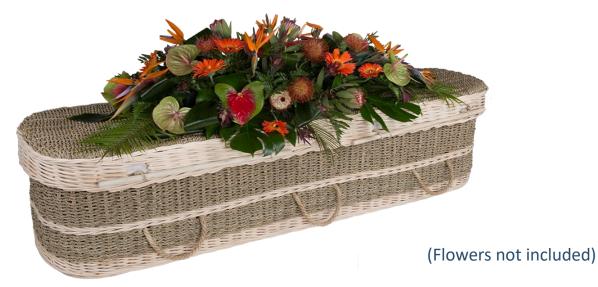

# Seagrass (Curved End)

Seagrass is highly renewable and, once spun into a strong yarn, is£895.00woven into this beautiful, curve-ended coffin.Supplied with afitted natural cotton lining and rope handles.Also available in Traditional Shape.