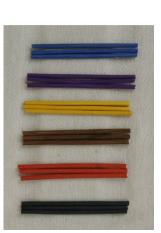

#### **Optional band and handle colours**

Royal blue Purple

Yellow

Brown

Red

Black

| Turquoise |  |
|-----------|--|
| Pink      |  |
| Burgundy  |  |
| Orange    |  |
| Green     |  |
| Navy      |  |