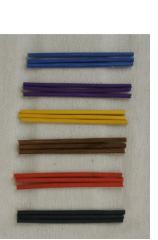

#### **Optional band and handle colours**

Royal blue Purple

Yellow

Brown

Red

Black

| Turquoise |  |
|-----------|--|
| Pink      |  |
| Burgundy  |  |
| Orange    |  |
| Green     |  |
| Navy      |  |