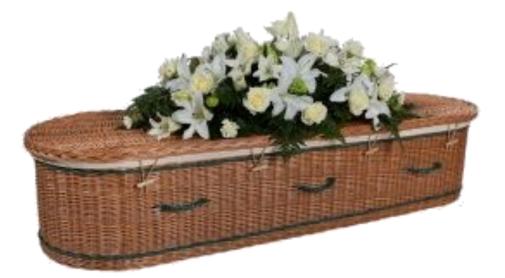

# Superior Willow (Colours Range)

Handmade and finished in Somerset using willow grown on the Somerset levels. Natural calico cotton liner and pillow.

Rainbow and Coloured willow coffins are available in traditional or curved end styles and available in many different colour options.