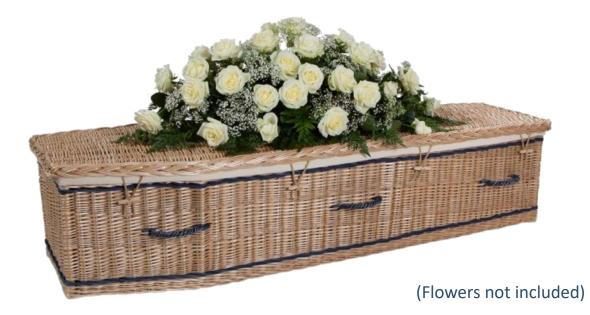

# Superior Willow (Traditional Shape)

Superior traditional shaped coffin shown in weather-beaten gold **£1,200.00** finish, inlaid with hand-dyed navy bands and woven navy handles. Handmade and finished in Somerset using willow grown on the Somerset levels. Can be personalised with a choice of hand-dyed coloured bands and handles. Natural calico cotton liner and pillow. Also available in buff willow.

#### **Optional band and handle colours**

Royal blue Purple

Yellow

Brown

Red

Black

| Turquoise |  |
|-----------|--|
| Pink      |  |
| Burgundy  |  |
| Orange    |  |
| Green     |  |
| Navy      |  |