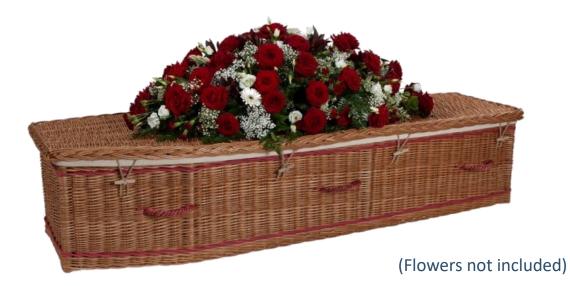

# Superior Willow (Traditional Shape)

Superior traditional shaped coffin shown in weather-beaten gold **£1,200.00** finish, inlaid with hand-dyed navy bands and woven navy handles. Handmade and finished in Somerset using willow grown on the Somerset levels. Can be personalised with a choice of hand-dyed coloured bands and handles. Natural calico cotton liner and pillow. Also available in buff willow.

# Superior Willow (Traditional Shape)

Superior traditional shaped coffin shown in a natural buff finish,£1,200.00inlaid with hand-dyed burgundy bands and woven burgundy handles.Handmade and finished in Somerset using willow grown on theSomerset levels. Can be personalised with a choice of hand-dyedColoured bands and handles. Natural calico cotton liner and pillow.Also available in weather-beaten gold willow.