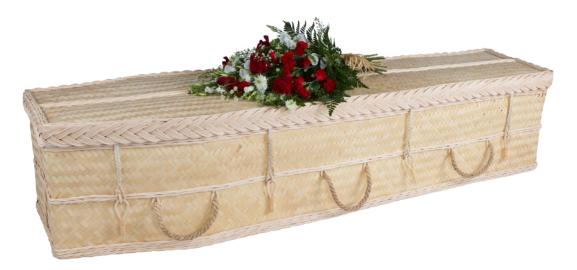

# Seagrass (Curved End)

Seagrass is highly renewable and, once spun into a strong yarn, is£895.00woven into this beautiful, curve-ended coffin.Supplied with afitted natural cotton lining and rope handles.Also available in Traditional Shape.