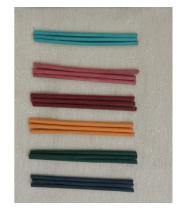

#### **Optional band and handle colours**

Royal blue Purple Yellow Brown

Red

Black

| Turquoise |
|-----------|
| Pink      |
| Burgundy  |
| Orange    |
| Green     |
| Navy      |