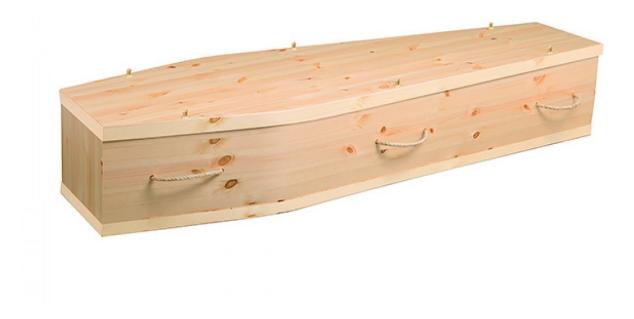

## Pine

Built using Scandinavian Redwood and trimmed with single£895.00Mouldings (shown fitted with rope handles).