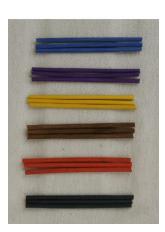

#### **Optional band and handle colours**

Royal blue Purple

Yellow

Brown

Red

Black

| Turquoise |  |
|-----------|--|
| Pink      |  |
| Burgundy  |  |
| Orange    |  |
| Green     |  |
| Navy      |  |