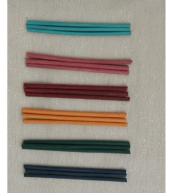

#### **Optional band and handle colours**

Royal blue Purple

Yellow

Brown

Red

Black

| Turquoise |  |
|-----------|--|
| Pink      |  |
| Burgundy  |  |
| Orange    |  |
| Green     |  |
| Navy      |  |