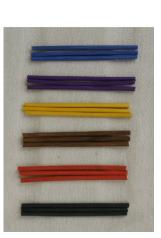

#### **Optional band and handle colours**

Royal blue Purple Yellow Brown

Red

Black

| Turquoise |
|-----------|
| Pink      |
| Burgundy  |
| Orange    |
| Green     |
| Navy      |