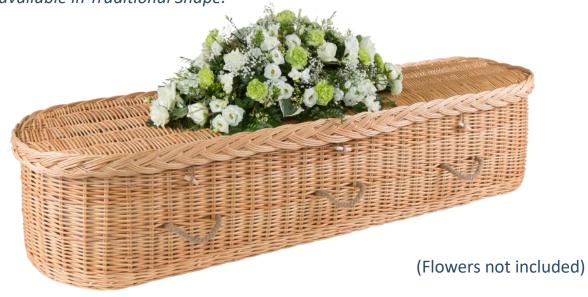

### Willow (Plain) Curved Ended

A beautiful willow weave coffin supplied with a soft natural£895.00fabric lining, wooden name plate and rope handles.Also available in Traditional Shape.