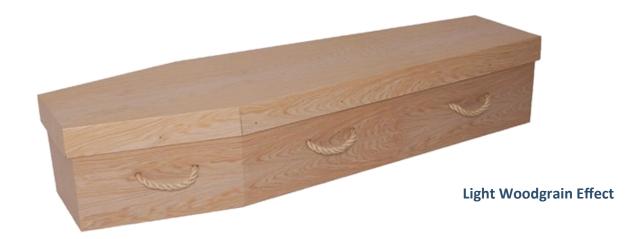

# Cardboard Coffins with stock designs£550.00Cardboard Coffins with custom designprice on request<br/>from £675.00