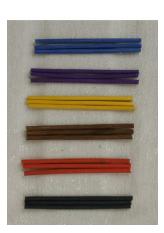

#### **Optional band and handle colours**

Royal blue Purple

Yellow

Brown

Red

Black

| Turquoise |  |
|-----------|--|
| Pink      |  |
| Burgundy  |  |
| Orange    |  |
| Green     |  |
| Navy      |  |