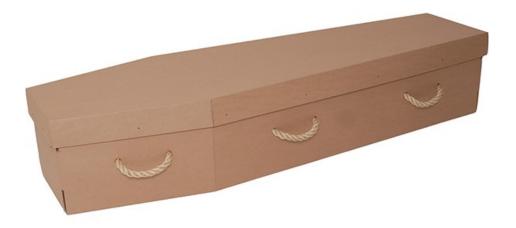

All coffins within our Environmental Range are suitable for both burial and cremation

From 1st June 2024

Please note that handles will be fitted if burial is requested.

Further designs are available. Please ask if you are looking for a particular image or theme.



# Cardboard

Cardboard coffins can be supplied with or without rope handles.

Please note that handles will be required if burial is requested.

#### **Brown Economy Cardboard**

£500.00



# Cardboard Coffins with stock designs£550.00Cardboard Coffins with custom designprice on request<br/>from £675.00





#### Woodland Green



#### Lilies





Bowls



Please note that colours may vary slightly from the images shown.

# Seagrass (Curved End)

Seagrass is highly renewable and, once spun into a strong yarn, is£895.00woven into this beautiful, curve-ended coffin.Supplied with afitted natural cotton lining and rope handles.Also available in Traditional Shape.



### Bamboo (Traditional Shape)

Made from sustainable bamboo which is interlaced and then£895.00woven around a strong natural frame.Supplied with a natural cotton lining and name plate.



(Flowers not included)

## Pine

Built using Scandinavian Redwood and trimmed with single£895.00Mouldings (shown fitted with rop