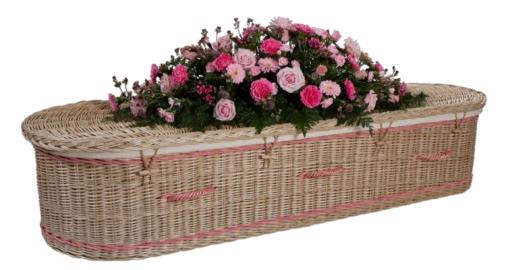

# Superior Willow (Curved End)

Superior curved end casket, shown in weather-beaten gold finish, inlaid with hand-dyed pink bands and woven pink handles. Handmade and finished in Somerset using willow grown on the Somerset levels. Can be supplied plain or with a choice of coloured bands and handles. Natural calico cotton liner and pillow. Also available in buff willow.

(Flowers not included)

£1,200.00