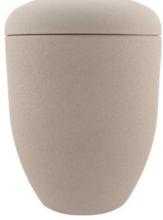

# TIERRA ECO URNS

The Rio, Pura, Bola and Arena Urns are made of air-dried clay. Simply seal with water or glue to keep the ashes safe inside. They can be stored inside the home without degrading for years to come. Once buried, they take around four weeks to degrade, or 20 minutes to dissolve in water.

The Hielo and Fuego Urns are made of clay and then fired and glazed so will take approximately 10 years to biodegrade once buried.

Glue provided to seal the lid.

FUEGO 27.5cm high 20cm diameter 4litre Water-soluble/biodegradable bag inside