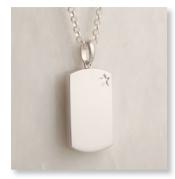

# STERLING SILVER KEEPSAKE JEWELLERY

Crafted out of 925 sterling silver and rhodium plated, store a small token of ashes or hair in the internal chamber, accessed by a discreet grub screw.

MILITARY STYLE DOG TAG 35mm drop – Belcher Chain 24"