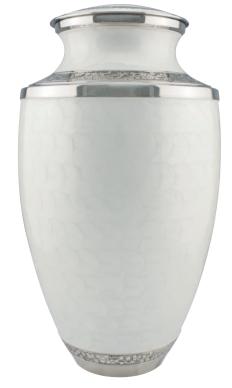

# ADULT BRASS URNS & KEEPSAKES

Traditional urns, handcrafted in India, all with ornate engraving and matching keepsakes available.

Many of the urns are finished by hand with a brushed enamel technique.

GOLD TRANQUILITY 26cm high 16cm diameter 3.4litre Keepsake 7cm high 0.05litre

FRENCH GREY TRANQUILITY 26cm high 16cm diameter 3.4litre Keepsake 7cm high 0.05litre

GOLD SYMPATHY 25cm high 16cm diameter 3.4litre Keepsake 7cm high 0.07litre

SILVER SYMPATHY 25cm high 16cm diameter 3.4litre Keepsake 7cm high 0.07litre