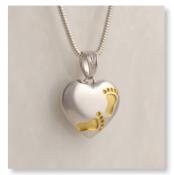

CROSS PENDANT - ROSE GOLD
PLATED

FORGET-ME-NOT PENDANT 16mm across - Snake Chain 18"

GOLD FOOTPRINTS PENDANT 18mm drop x 19mm across - Snake Chain 18"

SCROLLED HEART PENDANT 32mm drop x 30mm across – Curb Chain 18"