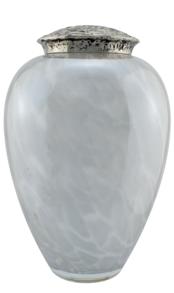

# LUXURY GLASS URNS

AMBER SWIRL 29cm high 20cm diameter 4litre Silk drawstring bag inside

LIGHT GREY
29cm high 20cm diameter 4litre
Silk drawstring bag inside

29cm high 20cm diameter 4litre Silk drawstring bag inside