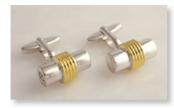

# STERLING SILVER KEEPSAKE JEWELLERY

CRESCENT MOON & STARS BEAD 14mm outer diameter 5mm aperture

HEART BEAD 15mm across 5mm aperture

SILVER & GOLD BARREL CUFFLINKS 20mm long x 8mm across

CONCH SHELL **CUFFLINKS** 22mm long x 11mm high