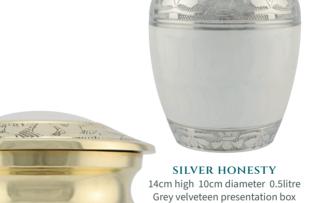

# CHILD BRASS URNS

Created in a selection of tranquil colours, our child brass urns are a traditional option for holding a small set of ashes, or even a larger keepsake of an adult's ashes.

The source of the same of the

FRENCH GREY HONESTY 14cm high 10cm diameter 0.5litre Grey velveteen presentation box

GOLD HONESTY 14cm high 10cm diameter 0.5litre Grey velveteen presentation box