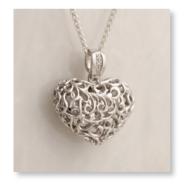

HEART OF GOLD LOCKET 30mm drop x 29mm across – Curb Chain 18"

SCROLLED GLOBE & PEARL PENDANT

35mm drop x 20mm across – Curb Chain 18"

CONCH SHELL PENDANT 35mm drop x 15mm across – Snake Chain 18"

DOUBLE CHAMBER PENDANT 40mm drop x 42mm across – Silk Cord 18"