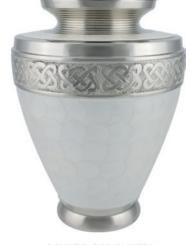

SILVER & MOTHER OF PEARL 24cm high 16.5cm diameter 3litre Keepsake 7.5cm high 0.07litre

FRENCH GREY SERENITY 25cm high 18cm diameter 3.4litre Keepsake 8cm high 0.08litre

WHITE SERENITY 25cm high 18cm diameter 3.4litre Keepsake 8cm high 0.08litre