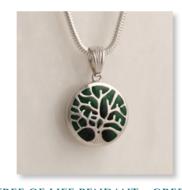

ELEPHANT PENDANT
30mm drop x 30mm across – Curb Chain 18"

UNISEX FEATHER PENDANT 38mm drop x 14mm across – 18" Snake Chain & Silk Cord

ANGEL WING HEART PENDANT 20mm drop x 20mm across – Snake Chain 18"

TREE OF LIFE PENDANT – GREEN 20mm diameter – Snake Chain 18"