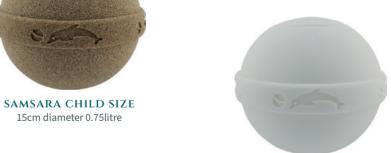

# LIMBO ECO URNS

RIVIERA

The Riviera Urn can be decorated with messages before it is committed to the sea. It floats for few minutes before sinking and completely dissolving. The Olea urn is perfect for ground burial, planting new tree life (depending on soil type) or nurturing an existing tree. The Samsara urn is also suitable

> for ground burial, fresh water and ocean dispersal, dissolving quickly. The Nu urns are made of pure salt and are designed for returning ashes to the ocean. All urns have water-soluble/biodegradable bags inside.

OLEA 22cm diameter 3.2litre

SAMSARA 22cm diameter 3.2litre

**OLEA CHILD SIZE** 15cm diameter 0.75litre

NU 22cm diameter 3.2litre

**NU CHILD SIZE** 15cm diameter 0.75litre