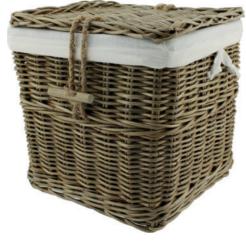

# NATURAL WOVEN CASKETS

Suitable for the storage or interment of ashes, these biodegradable caskets are finished with a cotton liner and have a biodegradable bag inside to hold the ashes safe. Each casket is hand woven in Indonesia and arrives with a natural coloured jute presentation bag.

**GREY WILLOW** 

20cm high 20cm wide 20cm deep 4litre Cotton liner with biodegradable bag inside

LIGHT WILLOW

20cm high 20cm wide 20cm deep 4litre Cotton liner with biodegradable bag inside