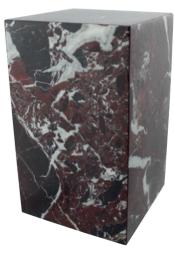

# MARBLE VAULT URNS

of art. They are sealed with a threaded aluminium closure on the base which is watertight.

STARLIGHT 22.5cm high 14cm square 3.5litre

CELESTIAL
22.5cm high 14cm square 3.5litre

22.5cm high 14cm square 3.5litre