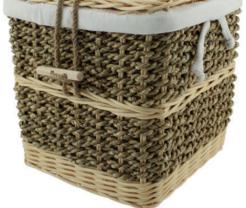

# NATURAL WOVEN CASKETS

Suitable for the storage or interment of ashes, these biodegradable caskets are finished with a cotton liner and have a biodegradable bag inside to hold the ashes safe. Each casket is hand woven in Indonesia and arrives with a natural coloured jute presentation bag.

#### **SEAGRASS**

20cm high 20cm wide 20cm deep 4litre Cotton liner with biodegradable bag inside