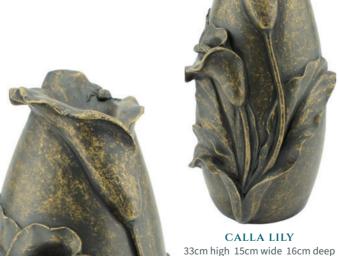

# SCULPTURAL BRONZE URNS

Cast in bronze, these stunning scuptural urns can be placed inside the home or outside in the garden.

They are sealed with a threaded closure and are water tight. When left in nature, bronze will develop verdigris as it oxidizes over time.