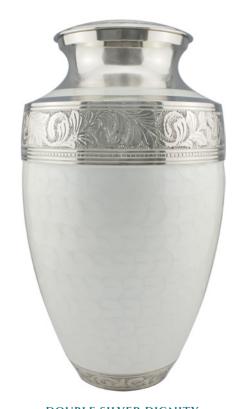

SILVER & MOTHER OF PEARL 24cm high 16.5cm diameter 3litre Keepsake 7.5cm high 0.07litre

FRENCH GREY SERENITY 25cm high 18cm diameter 3.4litre Keepsake 8cm high 0.08litre

WHITE SERENITY 25cm high 18cm diameter 3.4litre Keepsake 8cm high 0.08litre