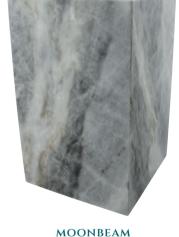

# MARBLE VAULT URNS

of art. They are sealed with a threaded aluminium closure on the base which is watertight.

STARLIGHT 22.5cm high 14cm square 3.5litre

CELESTIAL
22.5cm high 14cm square 3.5litre

22.5cm high 14cm square 3.5litre