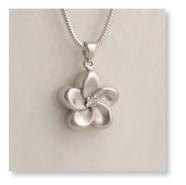

# STERLING SILVER KEEPSAKE JEWELLERY

Crafted out of 925 sterling silver and rhodium plated, store a small token of ashes or hair in the internal chamber, accessed by a discreet grub screw.

MILITARY STYLE DOG TAG 35mm drop – Belcher Chain 24"

SAINT CHRISTOPHER PENDANT 25mm diameter - Curb Chain 24"

TREE OF LIFE PENDANT – BLACK 20mm diameter – Snake Chain 18"

LADIES FEATHER PENDANT 36mm drop x 14mm across - Snake Chain 18"

MAKE-A-WISH PENDANT 30mm drop x 20mm across – Snake Chain 18"

ELEPHANT PENDANT
30mm drop x 30mm across – Curb Chain 18"

UNISEX FEATHER PENDANT 38mm drop x 14mm across – 18" Snake Chain & Silk Cord

ANGEL WING HEART PENDANT 20mm drop x 20mm across – Snake Chain 18"

TREE OF LIFE PENDANT – GREEN 20mm diameter – Snake Chain 18"

OAK LEAF PENDANT 53mm drop x 24mm across – Snake Chain 18"

LARGE HEART PENDANT
32mm drop x 32mm across – Silk Cord 18"

HEART PENDANT & DIAMANTE DETAIL 21mm drop x 27mm across – Snake Chain 18"

# STERLING SILVER KEEPSAKE JEWELLERY

HEART CUT-OUT PENDANT 26mm drop x 30mm across – Snake Chain 18"

51mm drop x 20mm across – Snake Chain 18"

SCROLLED DROP PENDANT 53mm drop x 20mm across – Curb Chain 18"

CROSS PENDANT - ROSE GOLD
PLATED

FORGET-ME-NOT PENDANT 16mm across - Snake Chain 18"

GOLD FOOTPRINTS PENDANT 18mm drop x 19mm across - Snake Chain 18"

SCROLLED HEART PENDANT 32mm drop x 30mm across – Curb Chain 18"

HEART OF GOLD LOCKET 30mm drop x 29mm across – Curb Chain 18"

SCROLLED GLOBE & PEARL PENDANT

35mm drop x 20mm across – Curb Chain 18"

CONCH SHELL PENDANT 35mm drop x 15mm across – Snake Chain 18"

DOUBLE CHAMBER PENDANT 40mm drop x 42mm across – Silk Cord 18"