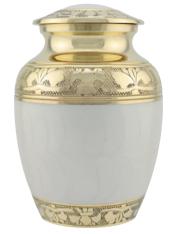

# ADULT BRASS URNS & KEEPSAKES

Traditional urns, handcrafted in India, all with ornate engraving and matching keepsakes available.

Many of the urns are finished by hand with a brushed enamel technique.

GOLD TRANQUILITY 26cm high 16cm diameter 3.4litre Keepsake 7cm high 0.05litre

FRENCH GREY TRANQUILITY 26cm high 16cm diameter 3.4litre Keepsake 7cm high 0.05litre

GOLD SYMPATHY 25cm high 16cm diameter 3.4litre Keepsake 7cm high 0.07litre

SILVER SYMPATHY 25cm high 16cm diameter 3.4litre Keepsake 7cm high 0.07litre