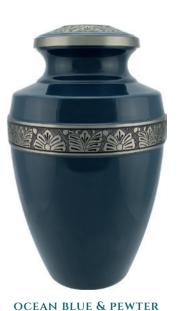

# ADULT BRASS URNS & KEEPSAKES

Traditional urns, handcrafted in India, all with ornate engraving and matching keepsakes available.

Many of the urns are finished by hand with a brushed enamel technique.

GOLD TRANQUILITY 26cm high 16cm diameter 3.4litre Keepsake 7cm high 0.05litre