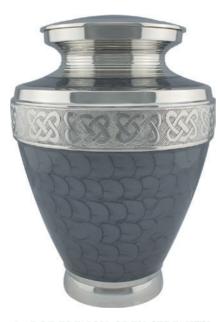

FRENCH GREY TRANQUILITY 26cm high 16cm diameter 3.4litre Keepsake 7cm high 0.05litre

GOLD SYMPATHY 25cm high 16cm diameter 3.4litre Keepsake 7cm high 0.07litre

SILVER SYMPATHY 25cm high 16cm diameter 3.4litre Keepsake 7cm high 0.07litre

# ADULT BRASS URNS & KEEPSAKES

GRAPHITE GREY DIGNITY 26cm high 16cm diameter 3.4litre Keepsake 7cm high 0.05litre

SILVER DIGNITY 26cm high 16cm diameter 3.4litre Keepsake 7cm high 0.05litre

GOLD & MOTHER OF PEARL 24cm high 16.5cm diameter 3litre Keepsake 7.5cm high 0.07litre