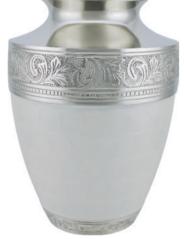

SILVER & MOTHER OF PEARL 24cm high 16.5cm diameter 3litre Keepsake 7.5cm high 0.07litre

FRENCH GREY SERENITY 25cm high 18cm diameter 3.4litre Keepsake 8cm high 0.08litre

WHITE SERENITY 25cm high 18cm diameter 3.4litre Keepsake 8cm high 0.08litre