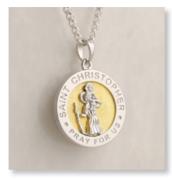

SAINT CHRISTOPHER PENDANT 25mm diameter - Curb Chain 24"

TREE OF LIFE PENDANT – BLACK 20mm diameter – Snake Chain 18"

LADIES FEATHER PENDANT 36mm drop x 14mm across - Snake Chain 18"

MAKE-A-WISH PENDANT 30mm drop x 20mm across – Snake Chain 18"