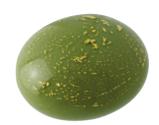

**OLIVE GREEN & 24CT GOLD** 10cm long 8cm wide 3cm deep

**SOFT PINK & 24CT GOLD** 

10cm long 8cm wide 3cm deep

EARTH - AQUA BLUE 10cm long 8cm wide 3cm deep

RAINBOW 10cm long 8cm wide 3cm deep

SOFT BLUE & 24CT GOLD 10cm long 8cm wide 3cm deep