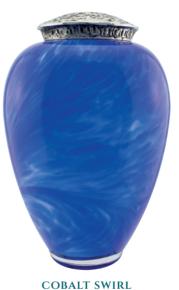

# LUXURY GLASS URNS

AMBER SWIRL 29cm high 20cm diameter 4litre Silk drawstring bag inside

LIGHT GREY
29cm high 20cm diameter 4litre
Silk drawstring bag inside

29cm high 20cm diameter 4litre Silk drawstring bag inside

GREEN FLECKED
29cm high 20cm diameter 4litre
Silk drawstring bag inside

RAINBOW FLECKED 29cm high 20cm diameter 4litre Silk drawstring bag inside

EBONY FLECKED 29cm high 20cm diameter 4litre Silk drawstring bag inside