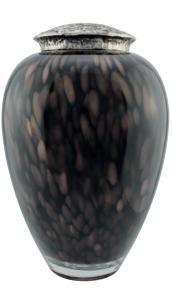

# LUXURY GLASS URNS

AMBER SWIRL 29cm high 20cm diameter 4litre Silk drawstring bag inside

LIGHT GREY
29cm high 20cm diameter 4litre
Silk drawstring bag inside

29cm high 20cm diameter 4litre Silk drawstring bag inside

GREEN FLECKED
29cm high 20cm diameter 4litre
Silk drawstring bag inside

RAINBOW FLECKED 29cm high 20cm diameter 4litre Silk drawstring bag inside

EBONY FLECKED 29cm high 20cm diameter 4litre Silk drawstring bag inside