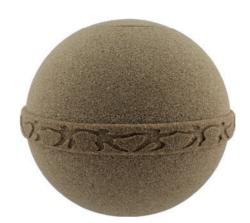

# LIMBO ECO URNS

RIVIERA

The Riviera Urn can be decorated with messages before it is committed to the sea. It floats for few minutes before sinking and completely dissolving. The Olea urn is perfect for ground burial, planting new tree life (depending on soil type) or nurturing an existing tree. The Samsara urn is also suitable

> for ground burial, fresh water and ocean dispersal, dissolving quickly. The Nu urns are made of pure salt and are designed for returning ashes to the ocean. All urns have water-soluble/biodegradable bags inside.

OLEA 22cm diameter 3.2litre

SAMSARA 22cm diameter 3.2litre

**OLEA CHILD SIZE** 15cm diameter 0.75litre

NU 22cm diameter 3.2litre

**NU CHILD SIZE** 15cm diameter 0.75litre