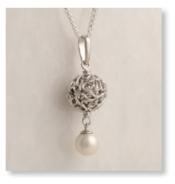

HEART OF GOLD LOCKET 30mm drop x 29mm across – Curb Chain 18"

SCROLLED GLOBE & PEARL PENDANT

35mm drop x 20mm across – Curb Chain 18"

CONCH SHELL PENDANT 35mm drop x 15mm across – Snake Chain 18"

DOUBLE CHAMBER PENDANT 40mm drop x 42mm across – Silk Cord 18"