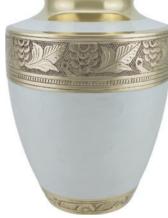

# ADULT BRASS URNS & KEEPSAKES

Traditional urns, handcrafted in India, all with ornate engraving and matching keepsakes available.

Many of the urns are finished by hand with a brushed enamel technique.

GOLD TRANQUILITY 26cm high 16cm diameter 3.4litre Keepsake 7cm high 0.05litre

FRENCH GREY TRANQUILITY 26cm high 16cm diameter 3.4litre Keepsake 7cm high 0.05litre

GOLD SYMPATHY 25cm high 16cm diameter 3.4litre Keepsake 7cm high 0.07litre

SILVER SYMPATHY 25cm high 16cm diameter 3.4litre Keepsake 7cm high 0.07litre