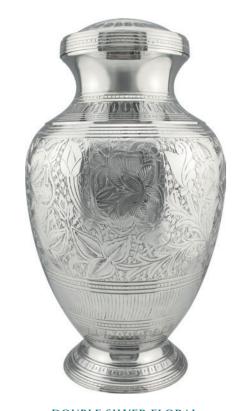

SILVER FLORAL 28cm high 16cm diameter 3.4litre Keepsake 8cm high 0.07litre

25cm high 17m diameter 3.6litre Keepsake 7.5cm high 0.07litre

**PEACEFUL** 27cm high 15cm diameter 3.4litre Keepsake heart 7.5cm high 8cm wide