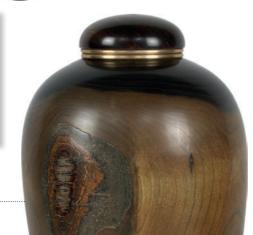

# UNIQUE WOODEN URNS & KEEPSAKES

LES GRAND VENTS 30cm high 18cm diameter 3.7litre Natural, Ebonised & Red Cherry Wood

Available with a threaded closure or a stopper lid, suitable for natural interments, these urns are hand crafted from sustainably sourced logs in Quebec, Canada. Every unique piece is signed and certificated by artist, Martin Huot.