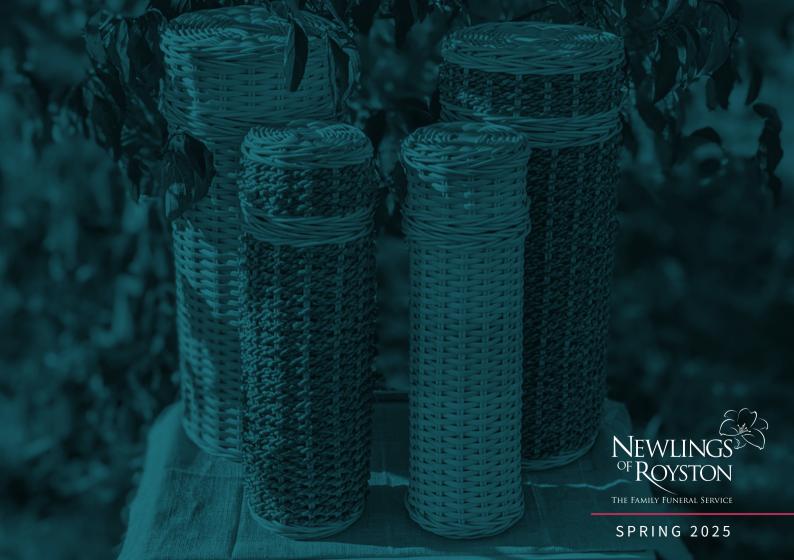

# NATURAL WOVEN SCATTER TUBES

Suitable for the scattering or interment

of ashes, these biodegradable tubes contain a cotton bag to hold the ashes safely inside, and a cotton presentation bag to keep the tube protected. These tactile scatter tubes are hand woven in Indonesia.

## **SEAGRASS**

Large – 38cm high 15cm diameter 3.8litre Small – 33cm high 10cm diameter 1litre

### WILLOW

Large – 38cm high 15cm diameter 3.8litre Small – 33cm high 10cm diameter 1litre

#### BAMBOO CONTRAST

Large – 36cm high 14cm diameter 3.8litre Small – 31cm high 9cm diameter 1litre

#### **BAMBOO**

Large – 36cm high 14cm diameter 3.8litre Small – 31cm high 9cm diameter 1litre