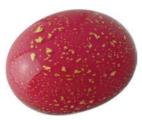

BLACK & 24CT GOLD 10cm long 8cm wide 3cm deep

**RUBY RED & 24CT GOLD** 10cm long 8cm wide 3cm deep

WHITE & 24CT GOLD 10cm long 8cm wide 3cm deep

**REFLEX BLUE & 24CT GOLD** 10cm long 8cm wide 3cm deep

FRENCH GREY & 24CT GOLD 10cm long 8cm wide 3cm deep 85grams