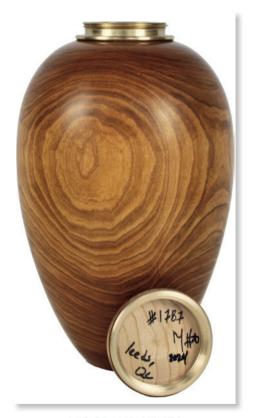

# UNIQUE WOODEN URNS & KEEPSAKES

LES GRAND VENTS 30cm high 18cm diameter 3.7litre Natural, Ebonised & Red Cherry Wood

Available with a threaded closure or a stopper lid, suitable for natural interments, these urns are hand crafted from sustainably sourced logs in Quebec, Canada. Every unique piece is signed and certificated by artist, Martin Huot.