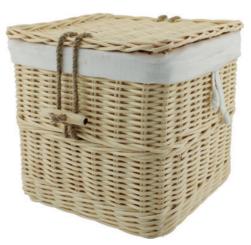

# NATURAL WOVEN CASKETS

Suitable for the storage or interment of ashes, these biodegradable caskets are finished with a cotton liner and have a biodegradable bag inside to hold the ashes safe. Each casket is hand woven in Indonesia and arrives with a natural coloured jute presentation bag.

**GREY WILLOW** 

20cm high 20cm wide 20cm deep 4litre Cotton liner with biodegradable bag inside

LIGHT WILLOW

20cm high 20cm wide 20cm deep 4litre Cotton liner with biodegradable bag inside