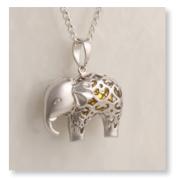

ELEPHANT PENDANT
30mm drop x 30mm across – Curb Chain 18"

UNISEX FEATHER PENDANT 38mm drop x 14mm across – 18" Snake Chain & Silk Cord

ANGEL WING HEART PENDANT 20mm drop x 20mm across – Snake Chain 18"

TREE OF LIFE PENDANT – GREEN 20mm diameter – Snake Chain 18"