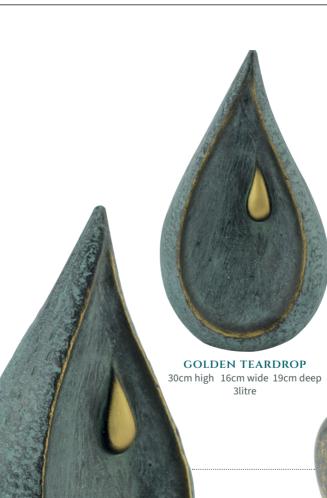

# SCULPTURAL BRONZE URNS

Cast in bronze, these stunning scuptural urns can be placed inside the home or outside in the garden.

They are sealed with a threaded closure and are water tight. When left in nature, bronze will develop verdigris as it oxidizes over time.