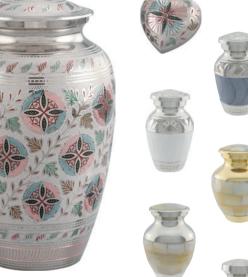

# ADULT BRASS URNS & KEEPSAKES

Traditional urns, handcrafted in India, all with ornate engraving and matching keepsakes available.

Many of the urns are finished by hand with a brushed enamel technique.

GOLD TRANQUILITY 26cm high 16cm diameter 3.4litre Keepsake 7cm high 0.05litre

SILVER FLORAL 28cm high 16cm diameter 3.4litre Keepsake 8cm high 0.07litre

25cm high 17m diameter 3.6litre Keepsake 7.5cm high 0.07litre

**PEACEFUL** 27cm high 15cm diameter 3.4litre Keepsake heart 7.5cm high 8cm wide