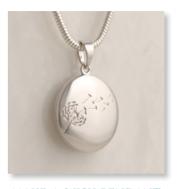

SAINT CHRISTOPHER PENDANT 25mm diameter - Curb Chain 24"

TREE OF LIFE PENDANT – BLACK 20mm diameter – Snake Chain 18"

LADIES FEATHER PENDANT 36mm drop x 14mm across - Snake Chain 18"

MAKE-A-WISH PENDANT 30mm drop x 20mm across – Snake Chain 18"