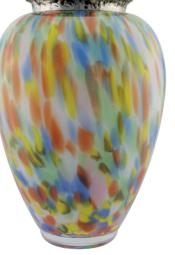

GREEN FLECKED
29cm high 20cm diameter 4litre
Silk drawstring bag inside

RAINBOW FLECKED 29cm high 20cm diameter 4litre Silk drawstring bag inside

EBONY FLECKED 29cm high 20cm diameter 4litre Silk drawstring bag inside