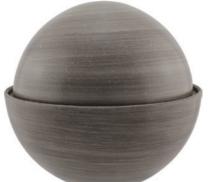

# LIMBO ECO URNS

RIVIERA

The Riviera Urn can be decorated with messages before it is committed to the sea. It floats for few minutes before sinking and completely dissolving. The Olea urn is perfect for ground burial, planting new tree life (depending on soil type) or nurturing an existing tree. The Samsara urn is also suitable

> for ground burial, fresh water and ocean dispersal, dissolving quickly. The Nu urns are made of pure salt and are designed for returning ashes to the ocean. All urns have water-soluble/biodegradable bags inside.

OLEA 22cm diameter 3.2litre

SAMSARA 22cm diameter 3.2litre

**OLEA CHILD SIZE** 15cm diameter 0.75litre

NU 22cm diameter 3.2litre

**NU CHILD SIZE** 15cm diameter 0.75litre