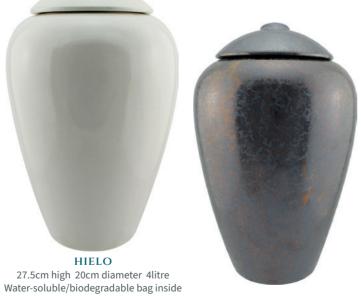

The Hielo and Fuego Urns are made of clay and then fired and glazed so will take approximately 10 years to biodegrade once buried.

Glue provided to seal the lid.

FUEGO 27.5cm high 20cm diameter 4litre Water-soluble/biodegradable bag inside