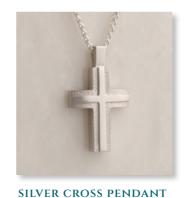

CROSS PENDANT - ROSE GOLD
PLATED

FORGET-ME-NOT PENDANT 16mm across - Snake Chain 18"

GOLD FOOTPRINTS PENDANT 18mm drop x 19mm across - Snake Chain 18"

SCROLLED HEART PENDANT 32mm drop x 30mm across – Curb Chain 18"