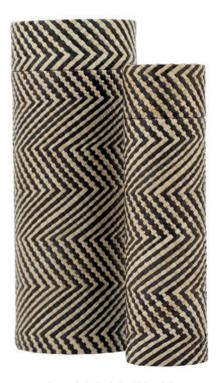

# NATURAL WOVEN SCATTER TUBES

Suitable for the scattering or interment

of ashes, these biodegradable tubes contain a cotton bag to hold the ashes safely inside, and a cotton presentation bag to keep the tube protected. These tactile scatter tubes are hand woven in Indonesia.

#### BAMBOO CONTRAST

Large – 36cm high 14cm diameter 3.8litre Small – 31cm high 9cm diameter 1litre