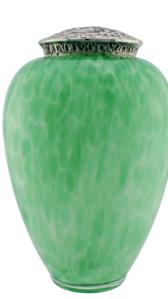

GREEN FLECKED
29cm high 20cm diameter 4litre
Silk drawstring bag inside

RAINBOW FLECKED 29cm high 20cm diameter 4litre Silk drawstring bag inside

EBONY FLECKED 29cm high 20cm diameter 4litre Silk drawstring bag inside