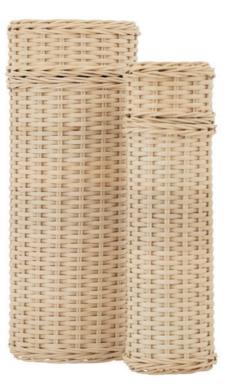

# NATURAL WOVEN SCATTER TUBES

Suitable for the scattering or interment

of ashes, these biodegradable tubes contain a cotton bag to hold the ashes safely inside, and a cotton presentation bag to keep the tube protected. These tactile scatter tubes are hand woven in Indonesia.

### WILLOW

Large – 38cm high 15cm diameter 3.8litre Small – 33cm high 10cm diameter 1litre