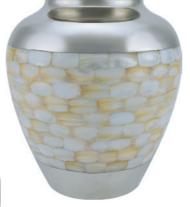

# ADULT BRASS URNS & KEEPSAKES

GRAPHITE GREY DIGNITY 26cm high 16cm diameter 3.4litre Keepsake 7cm high 0.05litre

SILVER DIGNITY 26cm high 16cm diameter 3.4litre Keepsake 7cm high 0.05litre

GOLD & MOTHER OF PEARL 24cm high 16.5cm diameter 3litre Keepsake 7.5cm high 0.07litre

SILVER & MOTHER OF PEARL 24cm high 16.5cm diameter 3litre Keepsake 7.5cm high 0.07litre

FRENCH GREY SERENITY 25cm high 18cm diameter 3.4litre Keepsake 8cm high 0.08litre

WHITE SERENITY 25cm high 18cm diameter 3.4litre Keepsake 8cm high 0.08litre