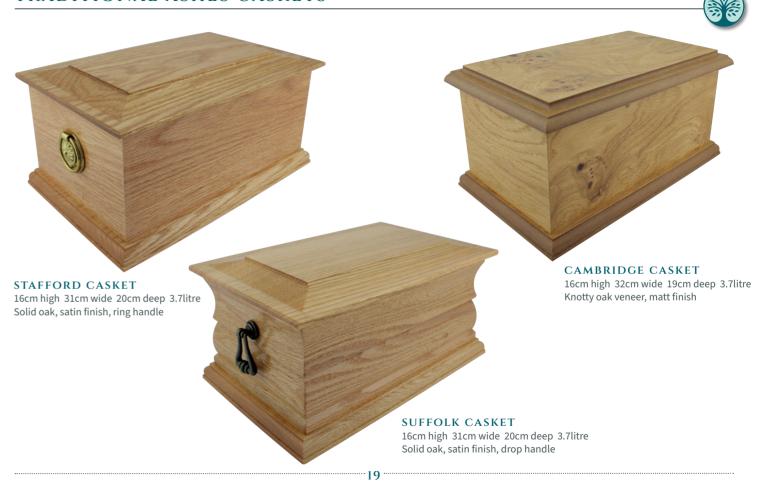

BRONZE PLATED

100% Waterproof 34cm wide 25cm deep 27cm high 8litre



# MARBLE VAULT URNS



of art. They are sealed with a threaded aluminium closure on the base which is watertight.









STARLIGHT 22.5cm high 14cm square 3.5litre



CELESTIAL
22.5cm high 14cm square 3.5litre



22.5cm high 14cm square 3.5litre

# UNIQUE WOODEN URNS & KEEPSAKES



LES GRAND VENTS 30cm high 18cm diameter 3.7litre Natural, Ebonised & Red Cherry Wood

Available with a threaded closure or a stopper lid, suitable for natural interments, these urns are hand crafted from sustainably sourced logs in Quebec, Canada. Every unique piece is signed and certificated by artist, Martin Huot.





LES PETITS VENTS 8cm high 5cm diameter - token capacity Stopper closure - requires glue



# TRADITIONAL ASHES CASKETS



# NATURAL WOVEN CASKETS

Suitable for the storage or interment of ashes, these biodegradable caskets are finished with a cotton liner and have a biodegradable bag inside to hold the ashes safe. Each casket is hand woven in Indonesia and arrives with a natural coloured jute presentation bag.



**GREY WILLOW** 

20cm high 20cm wide 20cm deep 4litre Cotton liner with biodegradable bag inside



LIGHT WILLOW

20cm high 20cm wide 20cm deep 4litre Cotton liner with biodegradable bag inside



#### **SEAGRASS**

20cm high 20cm wide 20cm deep 4litre Cotton liner with biodegradable bag inside



#### **BANANA LEAF**

20cm high 20cm wide 20cm deep 4litre Cotton liner with biodegradable bag inside

# NATURAL WOVEN SCATTER TUBES



Suitable for the scattering or interment

of ashes, these biodegrad