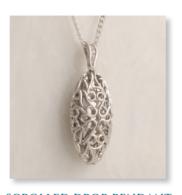

# STERLING SILVER KEEPSAKE JEWELLERY

Crafted out of 925 sterling silver and rhodium plated, store a small token of ashes or hair in the internal chamber, accessed by a discreet grub screw.

MILITARY STYLE DOG TAG 35mm drop – Belcher Chain 24"

SAINT CHRISTOPHER PENDANT 25mm diameter - Curb Chain 24"

TREE OF LIFE PENDANT – BLACK 20mm diameter – Snake Chain 18"

LADIES FEATHER PENDANT 36mm drop x 14mm across - Snake Chain 18"

MAKE-A-WISH PENDANT 30mm drop x 20mm across – Snake Chain 18"

ELEPHANT PENDANT
30mm drop x 30mm across – Curb Chain 18"

UNISEX FEATHER PENDANT 38mm drop x 14mm across – 18" Snake Chain & Silk Cord

ANGEL WING HEART PENDANT 20mm drop x 20mm across – Snake Chain 18"

TREE OF LIFE PENDANT – GREEN 20mm diameter – Snake Chain 18"

OAK LEAF PENDANT 53mm drop x 24mm across – Snake Chain 18"

LARGE HEART PENDANT
32mm drop x 32mm across – Silk Cord 18"

HEART PENDANT & DIAMANTE DETAIL 21mm drop x 27mm across – Snake Chain 18"

# STERLING SILVER KEEPSAKE JEWELLERY

HEART CUT-OUT PENDANT 26mm drop x 30mm across – Snake Chain 18"

51mm drop x 20mm across – Snake Chain 18"

SCROLLED DROP PENDANT 53mm drop x 20mm across – Curb Chain 18"

CROSS PENDANT - ROSE GOLD
PLATED

FORGET-ME-NOT PENDANT 16mm across - Snake Chain 18"

GOLD FOOTPRINTS PENDANT 18mm drop x 19mm across - Snake Chain 18"

SCROLLED HEART PENDANT 32mm drop x 30mm across – Curb Chain 18"

HEART OF GOLD LOCKET 30mm drop x 29mm across – Curb Chain 18"

SCROLLED GLOBE & PEARL PENDANT

35mm drop x 20mm across – Curb Chain 18"

CONCH SHELL PENDANT 35mm drop x 15mm across – Snake Chain 18"

DOUBLE CHAMBER PENDANT 40mm drop x 42mm across – Silk Cord 18"