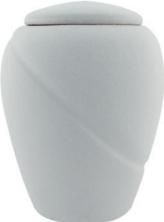

# TIERRA ECO URNS

The Rio, Pura, Bola and Arena Urns are made of air-dried clay. Simply seal with water or glue to keep the ashes safe inside. They can be stored inside the home without degrading for years to come. Once buried, they take around four weeks to degrade, or 20 minutes to dissolve in water.

RIO 23cm high 18cm diameter 3litre Water-soluble/biodegradable bag inside

PURA
23cm high 18cm diameter 3litre
Water-soluble/biodegradable bag inside

**BOLA** 22.5cm high 22.7cm diameter 3.5litre Water-soluble/biodegradable bag inside