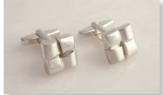

# STERLING SILVER KEEPSAKE JEWELLERY

CRESCENT MOON & STARS BEAD 14mm outer diameter 5mm aperture

HEART BEAD 15mm across 5mm aperture

SILVER & GOLD BARREL CUFFLINKS 20mm long x 8mm across

CONCH SHELL **CUFFLINKS** 22mm long x 11mm high