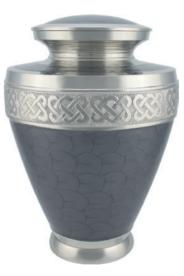

# ADULT BRASS URNS & KEEPSAKES

GRAPHITE GREY DIGNITY 26cm high 16cm diameter 3.4litre Keepsake 7cm high 0.05litre

SILVER DIGNITY 26cm high 16cm diameter 3.4litre Keepsake 7cm high 0.05litre

GOLD & MOTHER OF PEARL 24cm high 16.5cm diameter 3litre Keepsake 7.5cm high 0.07litre