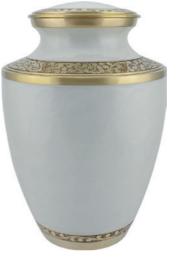

SILVER & MOTHER OF PEARL 24cm high 16.5cm diameter 3litre Keepsake 7.5cm high 0.07litre

FRENCH GREY SERENITY 25cm high 18cm diameter 3.4litre Keepsake 8cm high 0.08litre

WHITE SERENITY 25cm high 18cm diameter 3.4litre Keepsake 8cm high 0.08litre