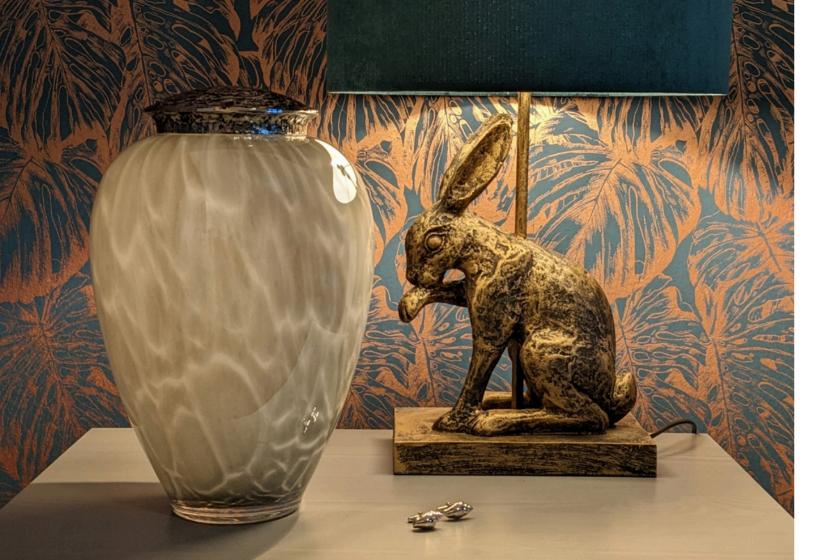

# LUXURY GLASS URNS

AMBER SWIRL 29cm high 20cm diameter 4litre Silk drawstring bag inside

LIGHT GREY
29cm high 20cm diameter 4litre
Silk drawstring bag inside

29cm high 20cm diameter 4litre Silk drawstring bag inside

GREEN FLECKED
29cm high 20cm diameter 4litre
Silk drawstring bag inside

RAINBOW FLECKED 29cm high 20cm diameter 4litre Silk drawstring bag inside

EBONY FLECKED 29cm high 20cm diameter 4litre Silk drawstring bag inside