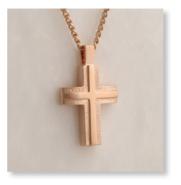

CROSS PENDANT - ROSE GOLD
PLATED

FORGET-ME-NOT PENDANT 16mm across - Snake Chain 18"

GOLD FOOTPRINTS PENDANT 18mm drop x 19mm across - Snake Chain 18"

SCROLLED HEART PENDANT 32mm drop x 30mm across – Curb Chain 18"