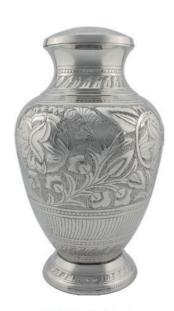

# ADULT BRASS URNS & KEEPSAKES

Traditional urns, handcrafted in India, all with ornate engraving and matching keepsakes available.

Many of the urns are finished by hand with a brushed enamel technique.

GOLD TRANQUILITY 26cm high 16cm diameter 3.4litre Keepsake 7cm high 0.05litre