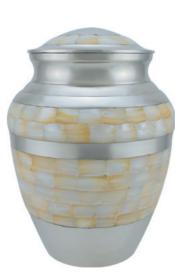

SILVER & MOTHER OF PEARL 24cm high 16.5cm diameter 3litre Keepsake 7.5cm high 0.07litre

FRENCH GREY SERENITY 25cm high 18cm diameter 3.4litre Keepsake 8cm high 0.08litre

WHITE SERENITY 25cm high 18cm diameter 3.4litre Keepsake 8cm high 0.08litre