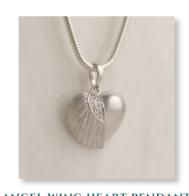

ELEPHANT PENDANT
30mm drop x 30mm across – Curb Chain 18"

UNISEX FEATHER PENDANT 38mm drop x 14mm across – 18" Snake Chain & Silk Cord

ANGEL WING HEART PENDANT 20mm drop x 20mm across – Snake Chain 18"

TREE OF LIFE PENDANT – GREEN 20mm diameter – Snake Chain 18"