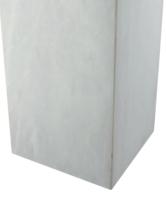

# MARBLE VAULT URNS

of art. They are sealed with a threaded aluminium closure on the base which is watertight.

STARLIGHT 22.5cm high 14cm square 3.5litre

CELESTIAL
22.5cm high 14cm square 3.5litre

22.5cm high 14cm square 3.5litre