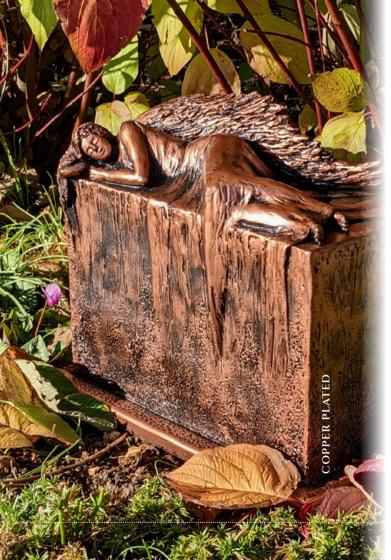

# ANGEL AT REST

With a watertight threaded closure in the base, these urns

can hold up to two sets of adult ashes and possibly a pet's ashes too. Protected from the elements, this urn is perfect for the garden.

#### BRONZE PLATED

100% Waterproof 34cm wide 25cm deep 27cm high 8litre