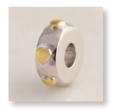

# STERLING SILVER KEEPSAKE JEWELLERY

CRESCENT MOON & STARS BEAD 14mm outer diameter 5mm aperture

HEART BEAD 15mm across 5mm aperture

SILVER & GOLD BARREL CUFFLINKS 20mm long x 8mm across

CONCH SHELL **CUFFLINKS** 22mm long x 11mm high

14mm square

GEOMETRIC CUFFLINKS

OAK LEAF BEAD 15mm outer diameter 5mm aperture

SILVER BEAD WITH GOLD HEARTS 14mm outer diameter 5mm aperture

SIMPLE BANDED **UNISEX BEAD** 

14mm outer diameter 5mm aperture

**ELEPHANT CUFFLINKS** 22mm long x 17mm high