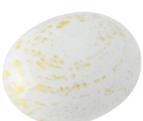

BLACK & 24CT GOLD 10cm long 8cm wide 3cm deep

**RUBY RED & 24CT GOLD** 10cm long 8cm wide 3cm deep

WHITE & 24CT GOLD 10cm long 8cm wide 3cm deep

**REFLEX BLUE & 24CT GOLD** 10cm long 8cm wide 3cm deep

FRENCH GREY & 24CT GOLD 10cm long 8cm wide 3cm deep 85grams