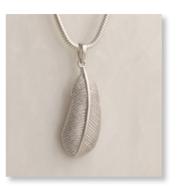

ELEPHANT PENDANT
30mm drop x 30mm across – Curb Chain 18"

UNISEX FEATHER PENDANT 38mm drop x 14mm across – 18" Snake Chain & Silk Cord

ANGEL WING HEART PENDANT 20mm drop x 20mm across – Snake Chain 18"

TREE OF LIFE PENDANT – GREEN 20mm diameter – Snake Chain 18"