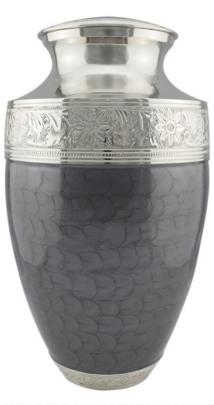

# ADULT BRASS URNS & KEEPSAKES

GRAPHITE GREY DIGNITY 26cm high 16cm diameter 3.4litre Keepsake 7cm high 0.05litre

SILVER DIGNITY 26cm high 16cm diameter 3.4litre Keepsake 7cm high 0.05litre

GOLD & MOTHER OF PEARL 24cm high 16.5cm diameter 3litre Keepsake 7.5cm high 0.07litre