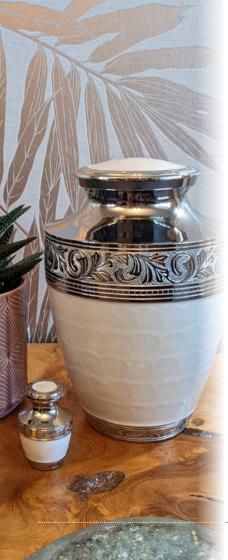

# ADULT BRASS URNS & KEEPSAKES

The Sanctum 2000 Urn has been specifically designed so that two urns can rest within the Sanctum 2000

29cm high 14.5cm diameter 3.4litre

Keepsake 7.5cm high 0.07litre

WHITE SANCTUM 2000 29cm high 14.5cm diameter 3.4litre Keepsake 7.5cm high 0.07litre