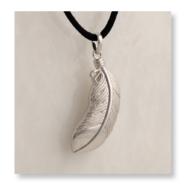

ELEPHANT PENDANT
30mm drop x 30mm across – Curb Chain 18"

UNISEX FEATHER PENDANT 38mm drop x 14mm across – 18" Snake Chain & Silk Cord

ANGEL WING HEART PENDANT 20mm drop x 20mm across – Snake Chain 18"

TREE OF LIFE PENDANT – GREEN 20mm diameter – Snake Chain 18"