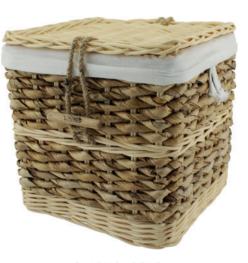

# NATURAL WOVEN CASKETS

Suitable for the storage or interment of ashes, these biodegradable caskets are finished with a cotton liner and have a biodegradable bag inside to hold the ashes safe. Each casket is hand woven in Indonesia and arrives with a natural coloured jute presentation bag.

#### **BANANA LEAF**

20cm high 20cm wide 20cm deep 4litre Cotton liner with biodegradable bag inside