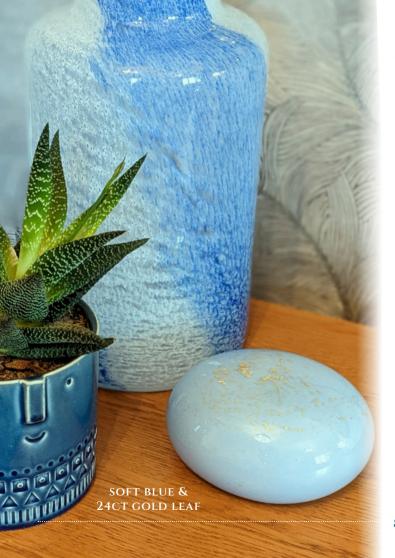

**OLIVE GREEN & 24CT GOLD** 10cm long 8cm wide 3cm deep

**SOFT PINK & 24CT GOLD** 

10cm long 8cm wide 3cm deep

EARTH - AQUA BLUE 10cm long 8cm wide 3cm deep

RAINBOW 10cm long 8cm wide 3cm deep

SOFT BLUE & 24CT GOLD 10cm long 8cm wide 3cm deep