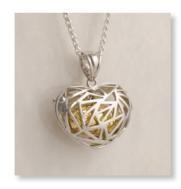

HEART OF GOLD LOCKET 30mm drop x 29mm across – Curb Chain 18"

SCROLLED GLOBE & PEARL PENDANT

35mm drop x 20mm across – Curb Chain 18"

CONCH SHELL PENDANT 35mm drop x 15mm across – Snake Chain 18"

DOUBLE CHAMBER PENDANT 40mm drop x 42mm across – Silk Cord 18"