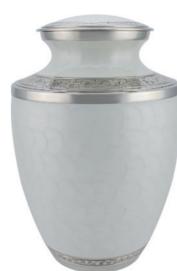

# ADULT BRASS URNS & KEEPSAKES

GRAPHITE GREY DIGNITY 26cm high 16cm diameter 3.4litre Keepsake 7cm high 0.05litre

SILVER DIGNITY 26cm high 16cm diameter 3.4litre Keepsake 7cm high 0.05litre

GOLD & MOTHER OF PEARL 24cm high 16.5cm diameter 3litre Keepsake 7.5cm high 0.07litre

SILVER & MOTHER OF PEARL 24cm high 16.5cm diameter 3litre Keepsake 7.5cm high 0.07litre

FRENCH GREY SERENITY 25cm high 18cm diameter 3.4litre Keepsake 8cm high 0.08litre

WHITE SERENITY 25cm high 18cm diameter 3.4litre Keepsake 8cm high 0.08litre