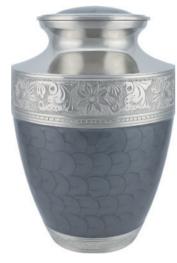

# ADULT BRASS URNS & KEEPSAKES

GRAPHITE GREY DIGNITY 26cm high 16cm diameter 3.4litre Keepsake 7cm high 0.05litre

SILVER DIGNITY 26cm high 16cm diameter 3.4litre Keepsake 7cm high 0.05litre

GOLD & MOTHER OF PEARL 24cm high 16.5cm diameter 3litre Keepsake 7.5cm high 0.07litre

SILVER & MOTHER OF PEARL 24cm high 16.5cm diameter 3litre Keepsake 7.5cm high 0.07litre

FRENCH GREY SERENITY 25cm high 18cm diameter 3.4litre Keepsake 8cm high 0.08litre

WHITE SERENITY 25cm high 18cm diameter 3.4litre Keepsake 8cm high 0.08litre