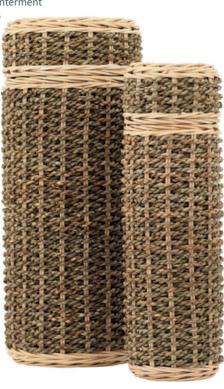

# NATURAL WOVEN SCATTER TUBES

Suitable for the scattering or interment

of ashes, these biodegradable tubes contain a cotton bag to hold the ashes safely inside, and a cotton presentation bag to keep the tube protected. These tactile scatter tubes are hand woven in Indonesia.

## **SEAGRASS**

Large – 38cm high 15cm diameter 3.8litre Small – 33cm high 10cm diameter 1litre

### WILLOW

Large – 38cm high 15cm diameter 3.8litre Small – 33cm high 10cm diameter 1litre

#### BAMBOO CONTRAST

Large – 36cm high 14cm diameter 3.8litre Small – 31cm high 9cm diameter 1litre

#### **BAMBOO**

Large – 36cm high 14cm diameter 3.8litre Small – 31cm high 9cm diameter 1litre