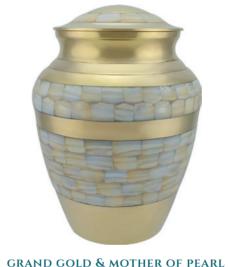

# ADULT BRASS URNS & KEEPSAKES

GRAPHITE GREY DIGNITY 26cm high 16cm diameter 3.4litre Keepsake 7cm high 0.05litre

SILVER DIGNITY 26cm high 16cm diameter 3.4litre Keepsake 7cm high 0.05litre

GOLD & MOTHER OF PEARL 24cm high 16.5cm diameter 3litre Keepsake 7.5cm high 0.07litre