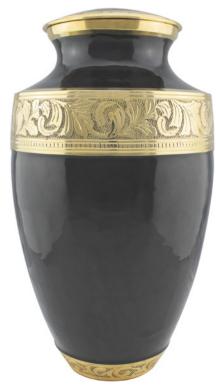

# ADULT BRASS URNS & KEEPSAKES

Traditional urns, handcrafted in India, all with ornate engraving and matching keepsakes available.

Many of the urns are finished by hand with a brushed enamel technique.

GOLD TRANQUILITY 26cm high 16cm diameter 3.4litre Keepsake 7cm high 0.05litre

FRENCH GREY TRANQUILITY 26cm high 16cm diameter 3.4litre Keepsake 7cm high 0.05litre

GOLD SYMPATHY 25cm high 16cm diameter 3.4litre Keepsake 7cm high 0.07litre

SILVER SYMPATHY 25cm high 16cm diameter 3.4litre Keepsake 7cm high 0.07litre