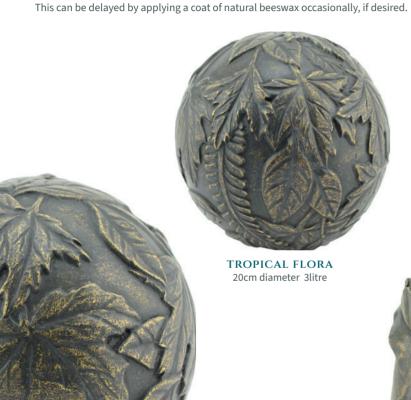

# SCULPTURAL BRONZE URNS

Cast in bronze, these stunning scuptural urns can be placed inside the home or outside in the garden.

They are sealed with a threaded closure and are water tight. When left in nature, bronze will develop verdigris as it oxidizes over time.

DEVOTED COUPLE 33.5cm high 23cm wide 10cm deep 27cm high 20cm wide 11cm deep 3litre & 2.8litre