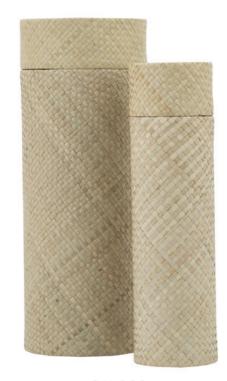

# NATURAL WOVEN SCATTER TUBES

Suitable for the scattering or interment

of ashes, these biodegradable tubes contain a cotton bag to hold the ashes safely inside, and a cotton presentation bag to keep the tube protected. These tactile scatter tubes are hand woven in Indonesia.

## **SEAGRASS**

Large – 38cm high 15cm diameter 3.8litre Small – 33cm high 10cm diameter 1litre