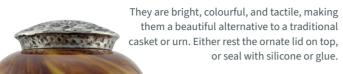

# **GLASS MEMORY PEBBLES**

Sealed with a stopper in the base, these hollow and tactile glass pebbles hold a token of your loved ones ashes, or a lock of their hair, if a burial is chosen. Hand-blown in the UK.