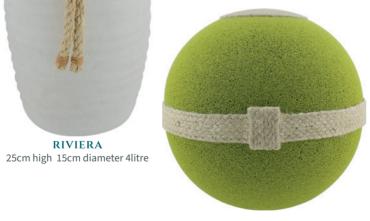

# LIMBO ECO URNS

RIVIERA

The Riviera Urn can be decorated with messages before it is committed to the sea. It floats for few minutes before sinking and completely dissolving. The Olea urn is perfect for ground burial, planting new tree life (depending on soil type) or nurturing an existing tree. The Samsara urn is also suitable

> for ground burial, fresh water and ocean dispersal, dissolving quickly. The Nu urns are made of pure salt and are designed for returning ashes to the ocean. All urns have water-soluble/biodegradable bags inside.