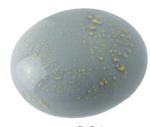

# **GLASS MEMORY PEBBLES**

Sealed with a stopper in the base, these hollow and tactile glass pebbles hold a token of your loved ones ashes, or a lock of their hair, if a burial is chosen. Hand-blown in the UK.

BLACK & 24CT GOLD 10cm long 8cm wide 3cm deep

**RUBY RED & 24CT GOLD** 10cm long 8cm wide 3cm deep

WHITE & 24CT GOLD 10cm long 8cm wide 3cm deep

**REFLEX BLUE & 24CT GOLD** 10cm long 8cm wide 3cm deep

FRENCH GREY & 24CT GOLD 10cm long 8cm wide 3cm deep 85grams

**OLIVE GREEN & 24CT GOLD** 10cm long 8cm wide 3cm deep

**SOFT PINK & 24CT GOLD** 

10cm long 8cm wide 3cm deep

EARTH - AQUA BLUE 10cm long 8cm wide 3cm deep

RAINBOW 10cm long 8cm wide 3cm deep

SOFT BLUE & 24CT GOLD 10cm long 8cm wide 3cm deep

EARTH - AQUA BROWN 10cm long 8cm wide 3cm deep

**EARTH - RUSSET & GREY** 10cm long 8cm wide 3cm deep

**SUMMER SKY** 10cm long 8cm wide 3cm deep