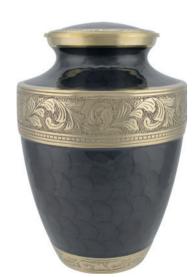

# ADULT BRASS URNS & KEEPSAKES

GRAPHITE GREY DIGNITY 26cm high 16cm diameter 3.4litre Keepsake 7cm high 0.05litre

SILVER DIGNITY 26cm high 16cm diameter 3.4litre Keepsake 7cm high 0.05litre

GOLD & MOTHER OF PEARL 24cm high 16.5cm diameter 3litre Keepsake 7.5cm high 0.07litre