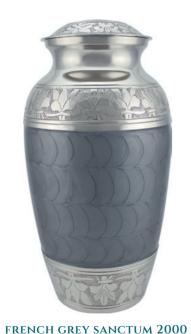

# ADULT BRASS URNS & KEEPSAKES

The Sanctum 2000 Urn has been specifically designed so that two urns can rest within the Sanctum 2000

29cm high 14.5cm diameter 3.4litre

Keepsake 7.5cm high 0.07litre

WHITE SANCTUM 2000 29cm high 14.5cm diameter 3.4litre Keepsake 7.5cm high 0.07litre