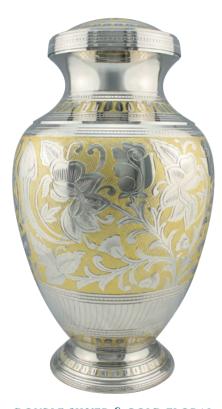

SILVER FLORAL 28cm high 16cm diameter 3.4litre Keepsake 8cm high 0.07litre

25cm high 17m diameter 3.6litre Keepsake 7.5cm high 0.07litre

**PEACEFUL** 27cm high 15cm diameter 3.4litre Keepsake heart 7.5cm high 8cm wide

#### **GRAND SILVER & MOTHER OF PEARL**

25cm high 17m diameter 3.6litre Keepsake 7.5cm high 0.07litre