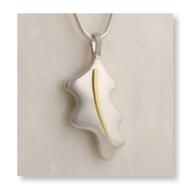

OAK LEAF PENDANT 53mm drop x 24mm across – Snake Chain 18"

LARGE HEART PENDANT
32mm drop x 32mm across – Silk Cord 18"

HEART PENDANT & DIAMANTE DETAIL 21mm drop x 27mm across – Snake Chain 18"