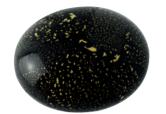

BLACK & 24CT GOLD 10cm long 8cm wide 3cm deep

**RUBY RED & 24CT GOLD** 10cm long 8cm wide 3cm deep

WHITE & 24CT GOLD 10cm long 8cm wide 3cm deep

**REFLEX BLUE & 24CT GOLD** 10cm long 8cm wide 3cm deep

FRENCH GREY & 24CT GOLD 10cm long 8cm wide 3cm deep 85grams