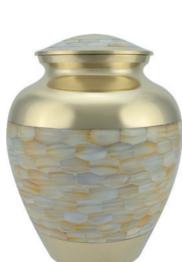

# ADULT BRASS URNS & KEEPSAKES

Traditional urns, handcrafted in India, all with ornate engraving and matching keepsakes available.

Many of the urns are finished by hand with a brushed enamel technique.

GOLD TRANQUILITY 26cm high 16cm diameter 3.4litre Keepsake 7cm high 0.05litre

FRENCH GREY TRANQUILITY 26cm high 16cm diameter 3.4litre Keepsake 7cm high 0.05litre

GOLD SYMPATHY 25cm high 16cm diameter 3.4litre Keepsake 7cm high 0.07litre

SILVER SYMPATHY 25cm high 16cm diameter 3.4litre Keepsake 7cm high 0.07litre