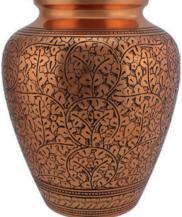

# ADULT BRASS URNS & KEEPSAKES

Traditional urns, handcrafted in India, all with ornate engraving and matching keepsakes available.

Many of the urns are finished by hand with a brushed enamel technique.

GOLD TRANQUILITY 26cm high 16cm diameter 3.4litre Keepsake 7cm high 0.05litre

FRENCH GREY TRANQUILITY 26cm high 16cm diameter 3.4litre Keepsake 7cm high 0.05litre

GOLD SYMPATHY 25cm high 16cm diameter 3.4litre Keepsake 7cm high 0.07litre

SILVER SYMPATHY 25cm high 16cm diameter 3.4litre Keepsake 7cm high 0.07litre