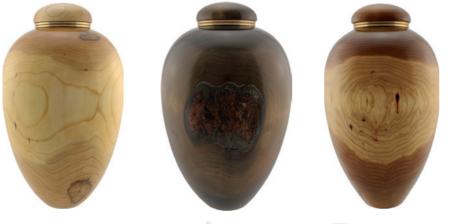

# UNIQUE WOODEN URNS & KEEPSAKES

LES GRAND VENTS 30cm high 18cm diameter 3.7litre Natural, Ebonised & Red Cherry Wood

Available with a threaded closure or a stopper lid, suitable for natural interments, these urns are hand crafted from sustainably sourced logs in Quebec, Canada. Every unique piece is signed and certificated by artist, Martin Huot.