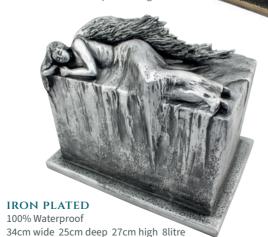

# ANGEL AT REST

With a watertight threaded closure in the base, these urns

can hold up to two sets of adult ashes and possibly a pet's ashes too. Protected from the elements, this urn is perfect for the garden.

#### BRONZE PLATED

100% Waterproof 34cm wide 25cm deep 27cm high 8litre