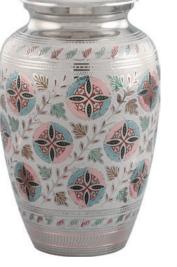

SILVER FLORAL 28cm high 16cm diameter 3.4litre Keepsake 8cm high 0.07litre

25cm high 17m diameter 3.6litre Keepsake 7.5cm high 0.07litre

**PEACEFUL** 27cm high 15cm diameter 3.4litre Keepsake heart 7.5cm high 8cm wide