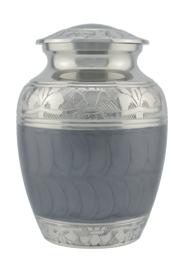

# ADULT BRASS URNS & KEEPSAKES

Traditional urns, handcrafted in India, all with ornate engraving and matching keepsakes available.

Many of the urns are finished by hand with a brushed enamel technique.

GOLD TRANQUILITY 26cm high 16cm diameter 3.4litre Keepsake 7cm high 0.05litre

FRENCH GREY TRANQUILITY 26cm high 16cm diameter 3.4litre Keepsake 7cm high 0.05litre

GOLD SYMPATHY 25cm high 16cm diameter 3.4litre Keepsake 7cm high 0.07litre

SILVER SYMPATHY 25cm high 16cm diameter 3.4litre Keepsake 7cm high 0.07litre