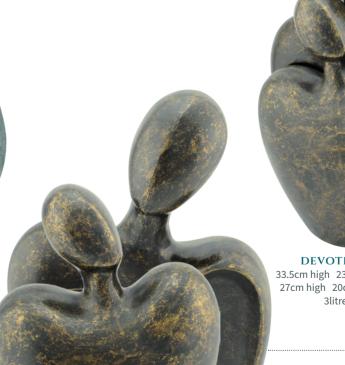

# SCULPTURAL BRONZE URNS

Cast in bronze, these stunning scuptural urns can be placed inside the home or outside in the garden.

They are sealed with a threaded closure and are water tight. When left in nature, bronze will develop verdigris as it oxidizes over time.

DEVOTED COUPLE 33.5cm high 23cm wide 10cm deep 27cm high 20cm wide 11cm deep 3litre & 2.8litre