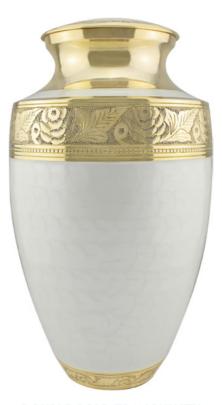

# ADULT BRASS URNS & KEEPSAKES

Traditional urns, handcrafted in India, all with ornate engraving and matching keepsakes available.

Many of the urns are finished by hand with a brushed enamel technique.

GOLD TRANQUILITY 26cm high 16cm diameter 3.4litre Keepsake 7cm high 0.05litre