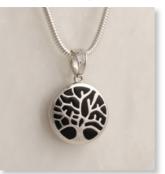

SAINT CHRISTOPHER PENDANT 25mm diameter - Curb Chain 24"

TREE OF LIFE PENDANT – BLACK 20mm diameter – Snake Chain 18"

LADIES FEATHER PENDANT 36mm drop x 14mm across - Snake Chain 18"

MAKE-A-WISH PENDANT 30mm drop x 20mm across – Snake Chain 18"