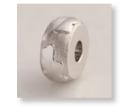

# STERLING SILVER KEEPSAKE JEWELLERY

CRESCENT MOON & STARS BEAD 14mm outer diameter 5mm aperture

HEART BEAD 15mm across 5mm aperture

SILVER & GOLD BARREL CUFFLINKS 20mm long x 8mm across

CONCH SHELL **CUFFLINKS** 22mm long x 11mm high

14mm square

GEOMETRIC CUFFLINKS

OAK LEAF BEAD 15mm outer diameter 5mm aperture

SILVER BEAD WITH GOLD HEARTS 14mm outer diameter 5mm aperture

SIMPLE BANDED **UNISEX BEAD** 

14mm outer diameter 5mm aperture

**ELEPHANT CUFFLINKS** 22mm long x 17mm high