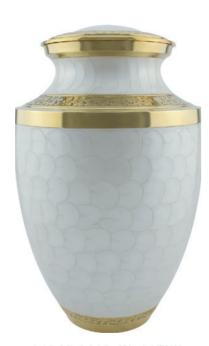

# ADULT BRASS URNS & KEEPSAKES

Traditional urns, handcrafted in India, all with ornate engraving and matching keepsakes available.

Many of the urns are finished by hand with a brushed enamel technique.

GOLD TRANQUILITY 26cm high 16cm diameter 3.4litre Keepsake 7cm high 0.05litre